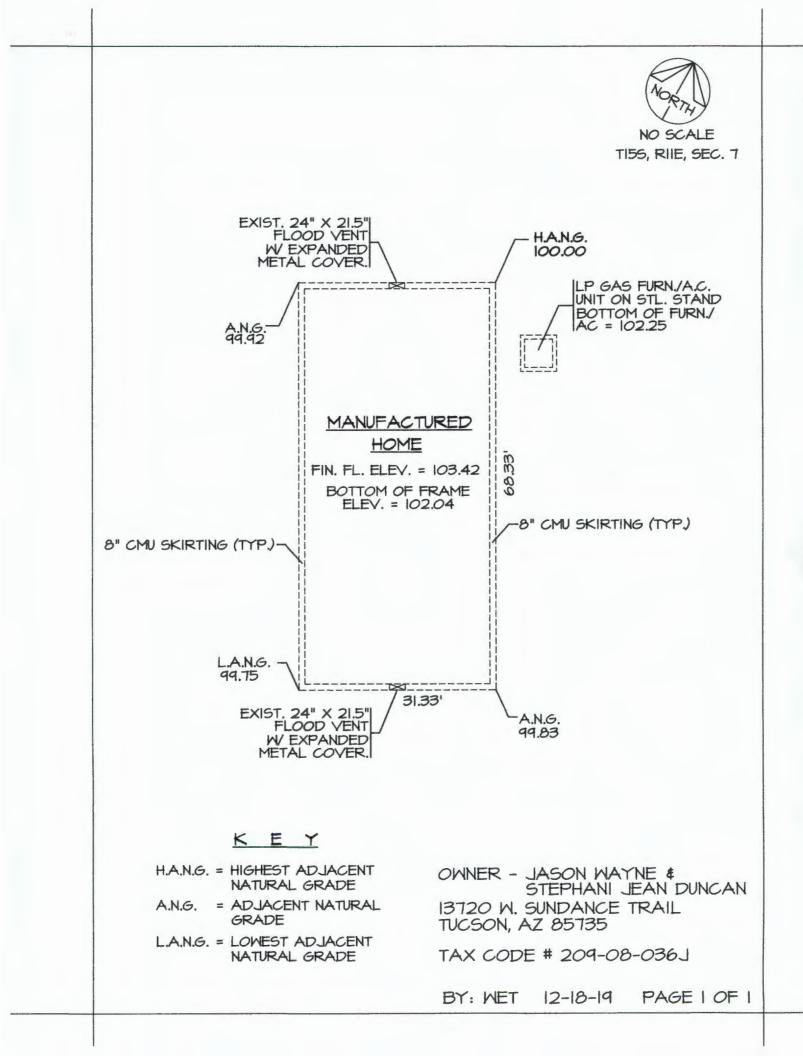

# **ELEVATION CERTIFICATE**

Important: Follow the instructions on pages 1-9.

| Copy all pages of this                                                                                                                                                                                                                             | Elevation Cer                                                                                               | tificate and all attachm                                                                                   | ients for | (1) community offi                                 | cial, (2) insurance a | agent/compan  | ny, and (3) building owner.                                            |
|----------------------------------------------------------------------------------------------------------------------------------------------------------------------------------------------------------------------------------------------------|-------------------------------------------------------------------------------------------------------------|------------------------------------------------------------------------------------------------------------|-----------|----------------------------------------------------|-----------------------|---------------|------------------------------------------------------------------------|
|                                                                                                                                                                                                                                                    | SECT                                                                                                        | ION A - PROPERTY                                                                                           | INFORM    | MATION                                             |                       | FOR INSU      | RANCE COMPANY USE                                                      |
| A1. Building Owne                                                                                                                                                                                                                                  |                                                                                                             |                                                                                                            |           |                                                    |                       | Policy Num    | ber:                                                                   |
| Jason Wayne & St                                                                                                                                                                                                                                   | · .                                                                                                         |                                                                                                            |           |                                                    |                       |               |                                                                        |
| A2. Building Stree<br>Box No.<br>13720 W Sundance                                                                                                                                                                                                  |                                                                                                             | luding Apt., Unit, Suite                                                                                   | ≥, and/or | Bldg. No.) or P.O                                  | . Route and           | Company N     | AIC Number:                                                            |
| City                                                                                                                                                                                                                                               |                                                                                                             |                                                                                                            |           | State                                              |                       | ZIP Code      |                                                                        |
| Tucson                                                                                                                                                                                                                                             |                                                                                                             |                                                                                                            |           | Arizona                                            |                       | 85735         |                                                                        |
| A3. Property Desc                                                                                                                                                                                                                                  | cription (Lot an                                                                                            | d Block Numbers, Tax                                                                                       | x Parcel  | Number, Legal De                                   | escription, etc.)     |               |                                                                        |
| Taxcode: 20908036                                                                                                                                                                                                                                  | 6J Tov                                                                                                      | vnship 15S Range                                                                                           | 11E 9     | Section 7                                          | N CTRL PTN S2         | 4.24 AC SE    | C 7-15-11                                                              |
| A4. Building Use (                                                                                                                                                                                                                                 | (e.g., Resident                                                                                             | tial, Non-Residential, A                                                                                   | Addition, | Accessory, etc.)                                   | Residential: Ma       | nufactured H  | ome                                                                    |
| A5. Latitude/Long                                                                                                                                                                                                                                  | itude: Lat. 32                                                                                              | .13898°                                                                                                    | Long1     | 11.25952°                                          | Horizontal Datu       | m: NAD        | 1927 🔀 NAD 1983                                                        |
| <ul> <li>Pima County Regio</li> <li>A7. Building Diagr</li> <li>A8. For a building</li> <li>a) Square foo</li> <li>b) Number of</li> <li>c) Total net and</li> <li>d) Engineered</li> <li>A9. For a building and</li> <li>a) Square foo</li> </ul> | with a crawlsp<br>otage of crawlsp<br>permanent flo<br>rea of flood op<br>d flood opening<br>with an attach | pace or enclosure(s):<br>space or enclosure(s)<br>od openings in the cra<br>penings in A8.b<br>gs? Yes Yes | awlspace  | 2,000<br>e or enclosure(s) w<br>2 sq in<br>4 sq ft | sq ft                 | を             | ade <u>2</u>                                                           |
|                                                                                                                                                                                                                                                    |                                                                                                             |                                                                                                            | acheu ga  | arage within 1.0 io                                | iot above adjacent    | grade         | <u>v4</u>                                                              |
| c) Total net ar                                                                                                                                                                                                                                    | rea of flood op                                                                                             | enings in A9.b                                                                                             | NA        | sq in                                              |                       |               |                                                                        |
| d) Engineered                                                                                                                                                                                                                                      | d flood opening                                                                                             | gs? Yes YN                                                                                                 | 0         |                                                    |                       |               |                                                                        |
|                                                                                                                                                                                                                                                    |                                                                                                             |                                                                                                            |           |                                                    |                       |               |                                                                        |
|                                                                                                                                                                                                                                                    | SE                                                                                                          | CTION B - FLOOD II                                                                                         | NSURA     | NCE RATE MAP                                       | (FIRM) INFORM         | ATION         |                                                                        |
| B1. NFIP Commun                                                                                                                                                                                                                                    | nity Name & C                                                                                               | ommunity Number                                                                                            |           | B2. County Name                                    | е                     |               | B3. State                                                              |
| Pima County / 040                                                                                                                                                                                                                                  | 073                                                                                                         |                                                                                                            |           | Pima County                                        |                       |               | Arizona                                                                |
| B4. Map/Panel<br>Number<br>04019C2225                                                                                                                                                                                                              | B5. Suffix                                                                                                  | B6. FIRM Index<br>Date<br>09/28/2012                                                                       | Ef        | RM Panel<br>ffective/<br>evised Date<br>06-16-2011 | B8. Flood Zone(s      | s) B9. B      | Base Flood Elevation(s)<br>(Zone AO, use Base<br>Flood Depth)<br>101.0 |
| P10 Indicate the                                                                                                                                                                                                                                   | course of the l                                                                                             | Base Flood Elevation (                                                                                     | (PEE) de  | ata or base flood d                                | lenth entered in Ite  | m BQ:         |                                                                        |
|                                                                                                                                                                                                                                                    |                                                                                                             | Community Detern                                                                                           |           |                                                    |                       |               |                                                                        |
| B11. Indicate elev                                                                                                                                                                                                                                 | vation datum u                                                                                              | sed for BFE in Item BS                                                                                     | 9: 🗌 N    | GVD 1929 🗌 N                                       | AVD 1988 🔀 C          | ther/Source:  | Highest Adjacent<br>Natural Grade (=100.0                              |
| B12. Is the buildir<br>Designation                                                                                                                                                                                                                 |                                                                                                             |                                                                                                            |           | vstem (CBRS) area                                  | a or Otherwise Pro    | tected Area ( | OPA)? 🗌 Yes 🗵 No                                                       |

|                                                                                                                                                                             |                                                    |                                   |                                 | OMB No. 1660-0008<br>Expiration Date: November 30, 2018 |                           |                                                             |
|-----------------------------------------------------------------------------------------------------------------------------------------------------------------------------|----------------------------------------------------|-----------------------------------|---------------------------------|---------------------------------------------------------|---------------------------|-------------------------------------------------------------|
|                                                                                                                                                                             |                                                    |                                   |                                 |                                                         | FOR INSURANCE COMPANY USE |                                                             |
| Building Street Address (including Ap<br>13720 W Sundance Tr                                                                                                                | t., Unit, Suite, and/or B                          | ldg. No.) or P.                   | O. Route and                    | Box No.                                                 | Policy Number:            |                                                             |
| City                                                                                                                                                                        | State                                              |                                   | ZIP Code                        |                                                         | Company NAIC              | Number                                                      |
| Tucson                                                                                                                                                                      | Anzor                                              | าล                                | 85735                           |                                                         | _                         |                                                             |
| SECTION                                                                                                                                                                     | C - BUILDING ELEV                                  | ATION INFO                        | RMATION (                       | SURVEY RE                                               | QUIRED)                   |                                                             |
| <ul> <li>C1. Building elevations are based of<br/>*A new Elevation Certificate will</li> <li>C2. Elevations – Zones A1–A30, Al<br/>Complete Items C2.a–h below a</li> </ul> | I be required when con<br>E, AH, A (with BFE), VE  | struction of the                  | (with BFE), AF                  | omplete.<br>R, AR/A, AR//                               | AE, AR/A1-A30,            | AR/AH, AR/AO.                                               |
| Benchmark Utilized: N/ALZ                                                                                                                                                   | -                                                  |                                   |                                 |                                                         |                           |                                                             |
| Indicate elevation datum used f                                                                                                                                             |                                                    |                                   |                                 |                                                         | 1                         |                                                             |
| NGVD 1929 NA                                                                                                                                                                | VD 1988 Other/So                                   | urce:                             | 1A CD.                          | FLOG                                                    | DPLAIN                    | /                                                           |
| Datum used for building elevation                                                                                                                                           | ons must be the same a                             | as that used for                  | or the BFE.                     |                                                         | Charly the m              |                                                             |
|                                                                                                                                                                             |                                                    |                                   | (J )                            | 100 00                                                  |                           | easurement used.                                            |
| a) Top of bottom floor (includin                                                                                                                                            | g basement, crawispac                              | ce, or enclosu                    | re noor)                        | 100.00                                                  |                           |                                                             |
| b) Top of the next higher floor                                                                                                                                             |                                                    |                                   |                                 | 103.4                                                   |                           |                                                             |
| c) Bottom of the lowest horizon                                                                                                                                             | ntal structural member (                           | (V Zones only                     | )                               | NA                                                      | feet                      | meters                                                      |
| d) Attached garage (top of slal                                                                                                                                             | o)                                                 |                                   |                                 | NA                                                      | Feet                      | meters                                                      |
| <ul> <li>e) Lowest elevation of machine<br/>(Describe type of equipment</li> </ul>                                                                                          | ery or equipment servic<br>t and location in Comm  | ing the buildir<br>ents)          |                                 | 102.33                                                  | feet                      | meters                                                      |
| f) Lowest adjacent (finished) g                                                                                                                                             | rade next to building (l                           | LAG)                              |                                 | 99.75                                                   | 5 Defeet                  | meters                                                      |
| g) Highest adjacent (finished)                                                                                                                                              | nt natural grade (LANG) in Section                 | on D.                             |                                 | 100.0                                                   | feet                      | meters                                                      |
| PCRFCD Note: Indicate highest adjace<br>h) Lowest adjacent grade at lo                                                                                                      | ent natural grade (HANG) in Sect                   | tion D.                           | dina                            |                                                         |                           |                                                             |
| structural support                                                                                                                                                          | west elevation of deck                             | or stairs, mou                    |                                 | NA                                                      | Feet feet                 | meters                                                      |
| SECTIO                                                                                                                                                                      | N D - SURVEYOR, E                                  | NGINEER, C                        | RARCHITE                        | CT CERTIFI                                              | CATION                    |                                                             |
| This certification is to be signed and<br>I certify that the information on this (<br>statement may be punishable by find<br>Were latitude and longitude in Section         | Certificate represents m<br>e or imprisonment unde | ny best efforts<br>er 18 U.S. Coo | to interpret the de, Section 10 | e data availal<br>01.                                   | ble. I understand         | vation information.<br>that any false<br>re if attachments. |
| Certifier's Name                                                                                                                                                            |                                                    | License Numb                      | ber                             |                                                         |                           | L . D                                                       |
| WAYNE TH                                                                                                                                                                    | URESON                                             | 1529                              | 12                              |                                                         | bioles                    | A LA                    |
| Title                                                                                                                                                                       | AITE                                               |                                   |                                 |                                                         | 1/3/18                    | ICH ME ME                                                   |
| ENGINEER                                                                                                                                                                    | (CIVIL)                                            |                                   |                                 |                                                         | NE ST                     | 5292 0                                                      |
| Company Name                                                                                                                                                                |                                                    |                                   |                                 |                                                         | MLDOWA                    | IRESON A                                                    |
| NONE                                                                                                                                                                        |                                                    |                                   |                                 |                                                         | INNES                     | 5                                                           |
| Address                                                                                                                                                                     | 5.2.5                                              |                                   |                                 |                                                         | 11 1185                   | GNEDIN                                                      |
| 5610 W. E                                                                                                                                                                   | EL CAMINO                                          | DE CE                             | RRA                             |                                                         | ARTZ                      | ONAU.S. 17                                                  |
| City                                                                                                                                                                        |                                                    | State                             | ZIP                             | Jode                                                    | Exp                       | ires 9/301.                                                 |
| TUCSON                                                                                                                                                                      |                                                    | AZ                                | \$574                           |                                                         |                           | 103                                                         |
| Signature M - +A                                                                                                                                                            |                                                    | Date                              |                                 | ohone                                                   | Ext.                      |                                                             |
| Copy all pages of this Elevation Certif                                                                                                                                     |                                                    | <b>18-19</b><br>Is for (1) comm   | 520 -                           | 2) insurance a                                          | agent/company, a          | nd (3) building own                                         |
| Comments (including type of equipm                                                                                                                                          |                                                    |                                   |                                 |                                                         |                           |                                                             |
| The lowest service equipment (C3.e<br>Highest adjacent natural grade is<br>The elevation of the bottom of the s                                                             | 100,00                                             | Lowest ad                         | djacent natura                  | I grade is                                              | 2011/P, is/are a<br>29.75 | bove this elevation                                         |
|                                                                                                                                                                             |                                                    |                                   |                                 |                                                         |                           |                                                             |
|                                                                                                                                                                             |                                                    |                                   |                                 |                                                         |                           |                                                             |
|                                                                                                                                                                             |                                                    |                                   |                                 |                                                         |                           |                                                             |