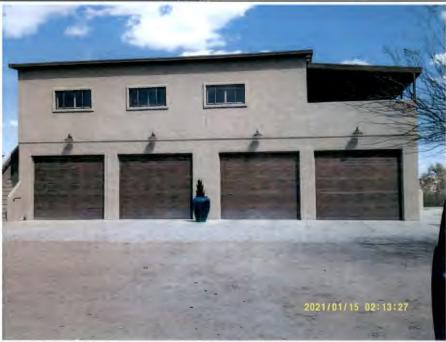

If using the Elevation Certificate to obtain NFIP flood insurance, affix at least 2 building photographs below according to the instructions for Item A6. Identify all photographs with date taken; "Front View" and "Rear View"; and, if required, "Right Side View" and "Left Side View." When applicable, photographs must show the foundation with representative examples of the flood openings or vents, as indicated in Section A8. If submitting more photographs than will fit on this page, use the Continuation Page.

Photo One

Photo One Caption FRONT SIDE 3/04/21

Clear Photo One

Photo Two

Photo Two Caption RIGHT SIDE 3/04/21

Clear Photo Two