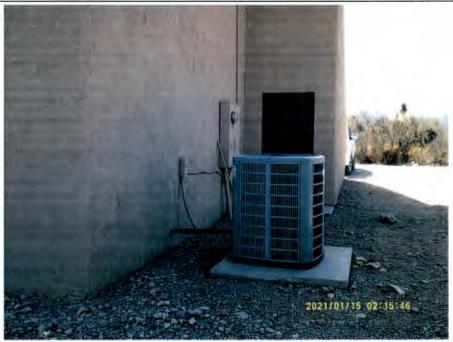

If submitting more photographs than will fit on the preceding page, affix the additional photographs below. Identify all photographs with: date taken; "Front View" and "Rear View"; and, if required, "Right Side View" and "Left Side View." When applicable, photographs must show the foundation with representative examples of the flood openings or vents, as indicated in Section A8.

Photo Three Caption REAR SIDE 3/04/21

Clear Photo Three

Photo Four

Photo Four Caption LEFT SIDE 3/04/21

Clear Photo Four