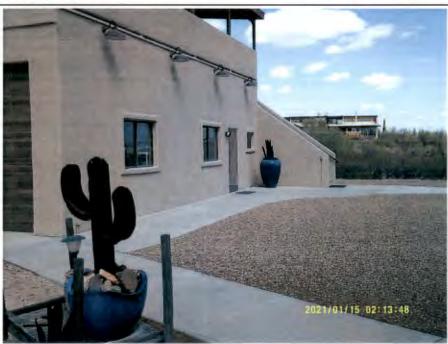

If using the Elevation Certificate to obtain NFIP flood insurance, affix at least 2 building photographs below according to the instructions for Item A6. Identify all photographs with date taken; "Front View" and "Rear View"; and, if required, "Right Side View" and "Left Side View." When applicable, photographs must show the foundation with representative examples of the flood openings or vents, as indicated in Section A8. If submitting more photographs than will fit on this page, use the Continuation Page.

Photo One

Photo One Caption FRONT SIDE 3/04/21

Clear Photo One

Photo Two

Photo Two Caption RIGHT SIDE 3/04/21

Clear Photo Two