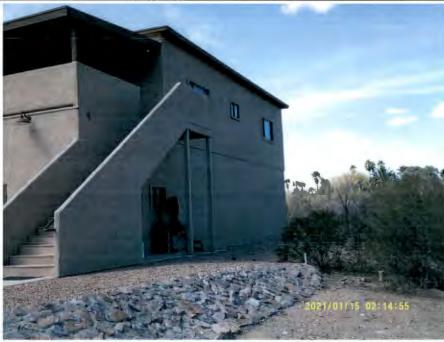

If submitting more photographs than will fit on the preceding page, affix the additional photographs below. Identify all photographs with: date taken; "Front View" and "Rear View"; and, if required, "Right Side View" and "Left Side View." When applicable, photographs must show the foundation with representative examples of the flood openings or vents, as indicated in Section A8.

Photo Three Caption REAR SIDE 3/04/21

Clear Photo Three

Photo Four

Photo Four Caption LEFT SIDE 3/04/21

Clear Photo Four