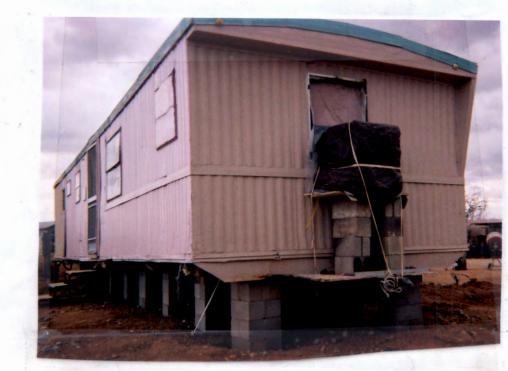

## Building Photographs See Instructions for Item A6.

|                                 |               |          | For Insurance Company Use: |
|---------------------------------|---------------|----------|----------------------------|
| Building Street Address (includ | Policy Number |          |                            |
| 2116 E. Old Creek Tr.           |               |          |                            |
| City_                           | State         | ZIP Code | Company NAIC Number        |
| Tucson                          | AL            | 85706    |                            |

If using the Elevation Certificate to obtain NFIP flood insurance, affix at least two building photographs below according to the instructions for Item A6. Identify all photographs with: date taken; "Front View" and "Rear View"; and, if required, "Right Side View" and "Left Side View." If submitting more photographs than will fit on this page, use the Continuation Page, following.