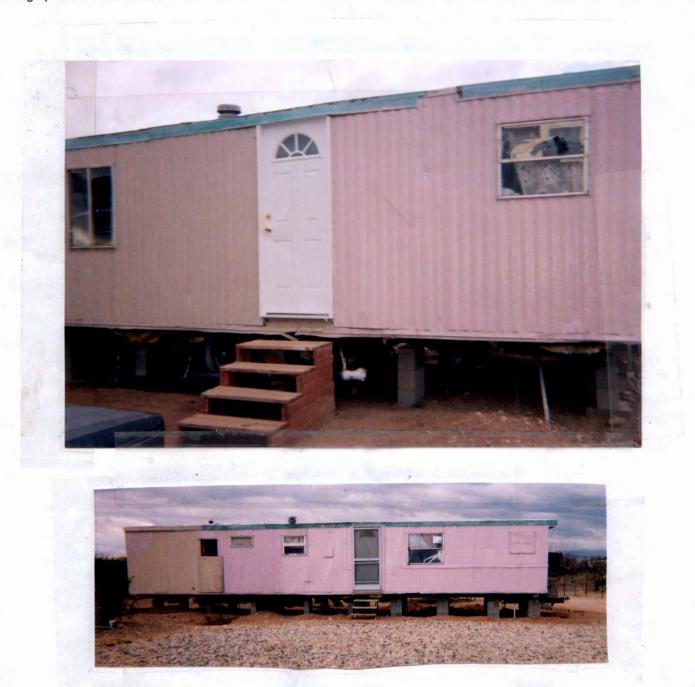

## Building Photographs Continuation Page

FPUP# 06-040

|                                                                                                   |                   | For Insurance Company Use: |
|---------------------------------------------------------------------------------------------------|-------------------|----------------------------|
| Building Street Address (including Apt., Unit, Suite, and/or Bldg. No.) or P.O. Route and Box No. |                   |                            |
|                                                                                                   |                   |                            |
| State                                                                                             | ZIP Code<br>85706 | Company NAIC Number        |
|                                                                                                   | State             | State ZIP Code             |

If submitting more photographs than will fit on the preceding page, affix the additional photographs below. Identify all photographs with: date taken; "Front View" and "Rear View"; and, if required, "Right Side View" and "Left Side View."

Side Views 1/26/07