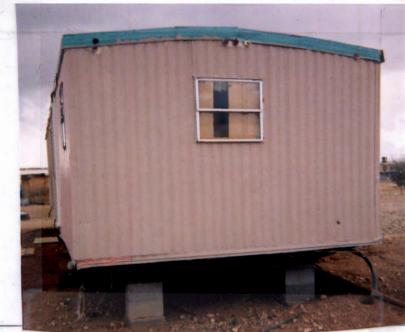

## Building Photographs See Instructions for Item A6.

|                                 |               |          | For Insurance Company Use: |
|---------------------------------|---------------|----------|----------------------------|
| Building Street Address (includ | Policy Number |          |                            |
| 2116 E. Old Creek Tr.           |               |          |                            |
| City_                           | State         | ZIP Code | Company NAIC Number        |
| Tucson                          | AL            | 85706    |                            |

If using the Elevation Certificate to obtain NFIP flood insurance, affix at least two building photographs below according to the instructions for Item A6. Identify all photographs with: date taken; "Front View" and "Rear View"; and, if required, "Right Side View" and "Left Side View." If submitting more photographs than will fit on this page, use the Continuation Page, following.