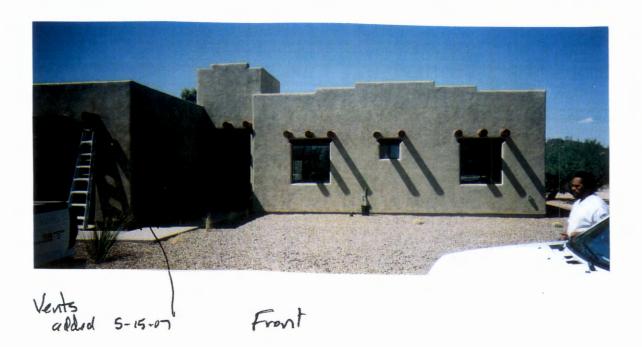

## Building Photographs See Instructions for Item A6.

|                                       |                                    |                           | For Insurance Company Use. |
|---------------------------------------|------------------------------------|---------------------------|----------------------------|
| Building Street Address (including Ap | t., Unit, Suite, and/or Bldg. No.) | or P.O. Route and Box No. | Policy Number              |
| 5460 W Iruin                          | aton Rd.                           |                           |                            |
| City                                  | State                              | ZIP Code                  | Company NAIC Number        |
| Tucson                                | A2                                 | 85746                     |                            |

If using the Elevation Certificate to obtain NFIP flood insurance, affix at least two building photographs below according to the instructions for Item A6. Identify all photographs with: date taken; "Front View" and "Rear View"; and, if required, "Right Side View" and "Left Side View." If submitting more photographs than will fit on this page, use the Continuation Page,