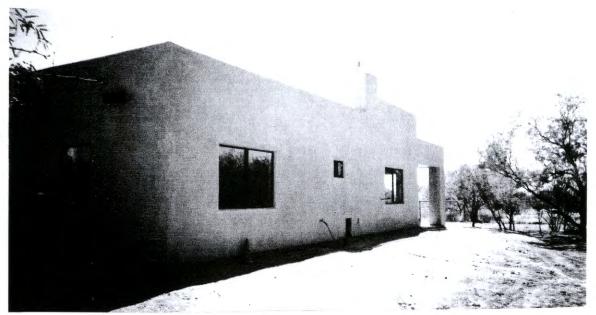

## Building Photographs See Instructions for Item A6.

| 1    | et Address (including A | -1           | lo.) or P.O. Route and Box No. | Policy Number       |
|------|-------------------------|--------------|--------------------------------|---------------------|
| City | ivisan                  | State<br>A 2 | ZIP Code                       | Company NAIC Number |

If using the Elevation Certificate to obtain NFIP flood insurance, affix at least two building photographs below according to the instructions for Item A6. Identify all photographs with: date taken; "Front View" and "Rear View"; and, if required, "Right Side View" and "Left Side View." If submitting more photographs than will fit on this page, use the Continuation Page,

Right

2 Pa 12" x 12" vents 5-22-07