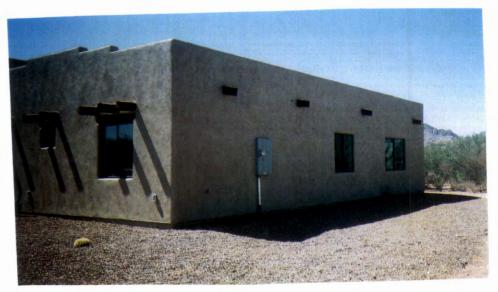

## Building Photographs See Instructions for Item A6.

|                                                                                                   |            |       |               | For insurance Company Use. |
|---------------------------------------------------------------------------------------------------|------------|-------|---------------|----------------------------|
| Building Street Address (including Apt., Unit, Suite, and/or Bldg. No.) or P.O. Route and Box No. |            |       | Policy Number |                            |
|                                                                                                   | 5460 WIlru |       |               |                            |
| City                                                                                              |            | State | ZIP Code,     | Company NAIC Number        |
|                                                                                                   | Tuesan     | 47    | 85.71F        |                            |

If using the Elevation Certificate to obtain NFIP flood insurance, affix at least two building photographs below according to the instructions for Item A6. Identify all photographs with: date taken; "Front View" and "Rear View"; and, if required, "Right Side View" and "Left Side View." If submitting more photographs than will fit on this page, use the Continuation Page, following.