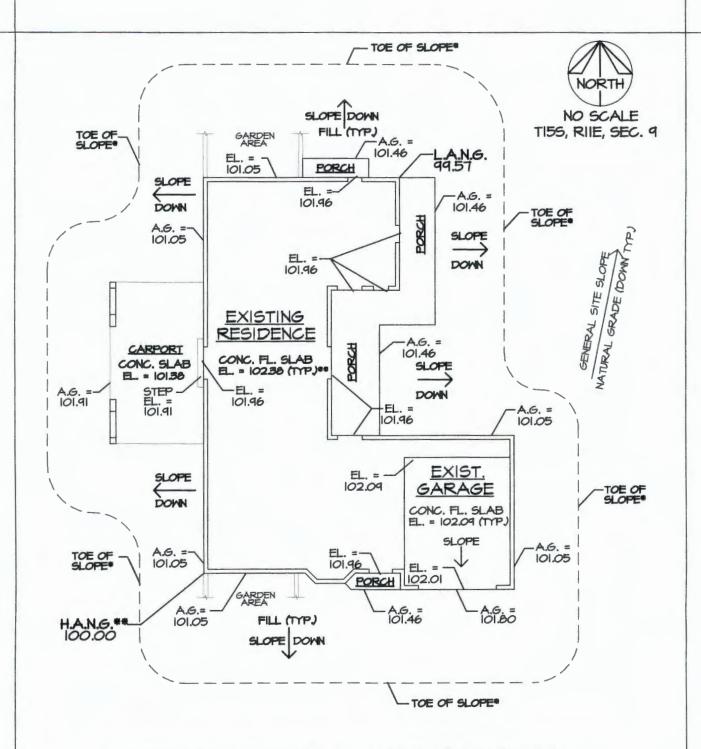

## DIAGRAM OF SINGLE FAMLY RESIDENCE

- \* APPOX. LOCATION WHERE FILL MEETS NATURAL GRADE.
- \*\* H.A.N.G. = 100.00 B.F.E. = 101.00 MIN. FIN. FL. HT. = 102.00

## KEY

H.A.N.G. = HIGHEST ADJACENT NATURAL GRADE

L.A.N.G. = LOWEST ADJACENT NATURAL GRADE

A.G. = ADJACENT GRADE\*

OWNER - MANUEL & ROSA DELGADO 6119 S.MARSTELLAR RD TUCSON, AZ 85735 TAX CODE 209-10-058E

BY: WET 6-29-22