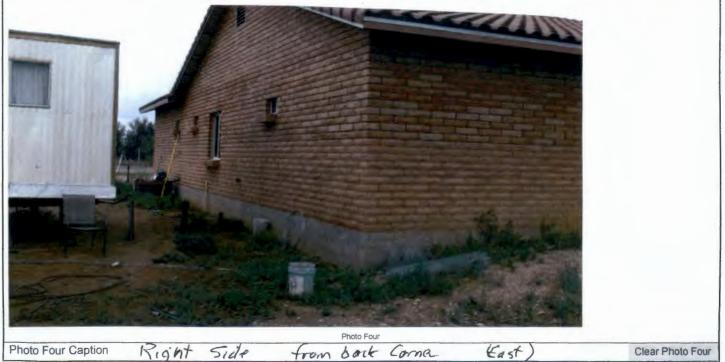

# **ELEVATION CERTIFICATE**

| I.S. DEPARTMENT OF HOMELAND SECURITY<br>ederal Emergency Management Agency<br>lational Flood Insurance Program                                                                        | OMB No. 1660-0008<br>Expiration Date: November 30, 2018               |
|---------------------------------------------------------------------------------------------------------------------------------------------------------------------------------------|-----------------------------------------------------------------------|
| FPUP # 06-417       ELEVATION CERTIFICATE         DSD # P06CP08731       Important: Follow the instructions on pages 1–9.                                                             |                                                                       |
| copy all pages of this Elevation Certificate and all attachments for (1) community official, (2) insurance                                                                            | agent/company, and (3) building owner.                                |
| SECTION A - PROPERTY INFORMATION                                                                                                                                                      | FOR INSURANCE COMPANY USE                                             |
| A1. Building Owner's Name<br>Estela Grasso                                                                                                                                            | Policy Number:                                                        |
| A2. Building Street Address (including Apt., Unit, Suite, and/or Bldg. No.) or P.O. Route and<br>Box No.                                                                              | Company NAIC Number:                                                  |
| 8860 W. Snyder Hill Rd.<br>City State                                                                                                                                                 | ZIP Code                                                              |
| Tucson Arizona                                                                                                                                                                        | 85735                                                                 |
| A3. Property Description (Lot and Block Numbers, Tax Parcel Number, Legal Description, etc.)                                                                                          |                                                                       |
| axcode: 212-38-344J Township 14 Range 12 Section 31                                                                                                                                   |                                                                       |
|                                                                                                                                                                                       | ngle Family Residence                                                 |
|                                                                                                                                                                                       | Im: NAD 1927 X NAD 1983                                               |
| A6. Attach at least 2 photographs of the building if the Certificate is being used to obtain flood insu<br>Pima County Regional Flood Control District requires four (4) photographs. |                                                                       |
| A7. Building Diagram Number                                                                                                                                                           |                                                                       |
| A8. For a building with a crawlspace or enclosure(s):                                                                                                                                 | 4                                                                     |
| a) Square footage of crawlspace or enclosure(s)                                                                                                                                       |                                                                       |
| b) Number of permanent flood openings in the crawlspace or enclosure(s) within 1.0 foot above                                                                                         | re adjacent grade                                                     |
| c) Total net area of flood openings in A8.b sq in                                                                                                                                     |                                                                       |
| d) Engineered flood openings? 🗌 Yes 🗹 No                                                                                                                                              |                                                                       |
|                                                                                                                                                                                       |                                                                       |
| A9. For a building with an attached garage:<br>a) Square footage of attached garage <b>399</b> sq ft                                                                                  |                                                                       |
| b) Number of permanent flood openings in the attached garage within 1.0 foot above adjacent                                                                                           | grade Ø                                                               |
| A A                                                                                                                                                                                   |                                                                       |
|                                                                                                                                                                                       |                                                                       |
| d) Engineered flood openings?  Yes X No                                                                                                                                               |                                                                       |
|                                                                                                                                                                                       |                                                                       |
| SECTION B - FLOOD INSURANCE RATE MAP (FIRM) INFORM                                                                                                                                    | ATION                                                                 |
| B1. NFIP Community Name & Community Number B2. County Name                                                                                                                            | B3. State                                                             |
| Pima County / 040073 Pima County                                                                                                                                                      | Arizona                                                               |
| B4. Map/Panel<br>Number         B5. Suffix         B6. FIRM Index<br>Date         B7. FIRM Panel<br>Effective/<br>Revised Date         B8. Flood Zone                                 | (s) B9. Base Flood Elevation(s)<br>(Zone AO, use Base<br>Flood Depth) |
| 04019C2245 L 09/28/2012 06-16-2011 AO Depth 1                                                                                                                                         | 1.0                                                                   |
| B10. Indicate the source of the Base Flood Elevation (BFE) data or base flood depth entered in Ite                                                                                    | em B9:                                                                |
|                                                                                                                                                                                       | Other/Source: Highest Adjacent Natural<br>Grade (=100.0 ft)           |
| B12. Is the building located in a Coastal Barrier Resources System (CBRS) area or Otherwise Pro                                                                                       | otected Area (OPA)?  Yes X No                                         |