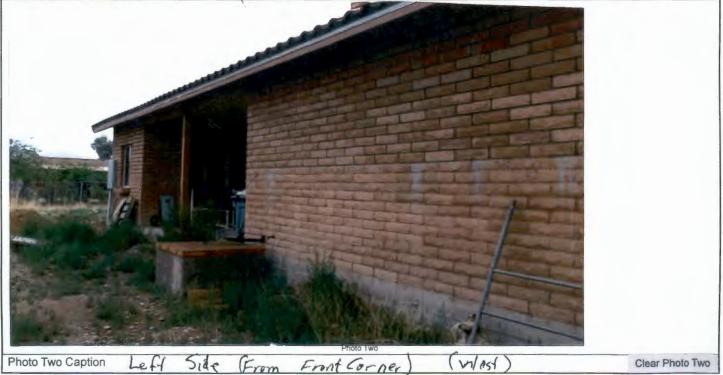

# **ELEVATION CERTIFICATE**

| I.S. DEPARTMENT OF HOMELAND SECURITY<br>ederal Emergency Management Agency<br>lational Flood Insurance Program                                                                        | OMB No. 1660-0008<br>Expiration Date: November 30, 2018               |
|---------------------------------------------------------------------------------------------------------------------------------------------------------------------------------------|-----------------------------------------------------------------------|
| FPUP # 06-417       ELEVATION CERTIFICATE         DSD # P06CP08731       Important: Follow the instructions on pages 1–9.                                                             |                                                                       |
| copy all pages of this Elevation Certificate and all attachments for (1) community official, (2) insurance                                                                            | agent/company, and (3) building owner.                                |
| SECTION A - PROPERTY INFORMATION                                                                                                                                                      | FOR INSURANCE COMPANY USE                                             |
| A1. Building Owner's Name<br>Estela Grasso                                                                                                                                            | Policy Number:                                                        |
| A2. Building Street Address (including Apt., Unit, Suite, and/or Bldg. No.) or P.O. Route and<br>Box No.                                                                              | Company NAIC Number:                                                  |
| 8860 W. Snyder Hill Rd.<br>City State                                                                                                                                                 | ZIP Code                                                              |
| Tucson Arizona                                                                                                                                                                        | 85735                                                                 |
| A3. Property Description (Lot and Block Numbers, Tax Parcel Number, Legal Description, etc.)                                                                                          |                                                                       |
| axcode: 212-38-344J Township 14 Range 12 Section 31                                                                                                                                   |                                                                       |
|                                                                                                                                                                                       | ngle Family Residence                                                 |
|                                                                                                                                                                                       | Im: NAD 1927 X NAD 1983                                               |
| A6. Attach at least 2 photographs of the building if the Certificate is being used to obtain flood insu<br>Pima County Regional Flood Control District requires four (4) photographs. |                                                                       |
| A7. Building Diagram Number                                                                                                                                                           |                                                                       |
| A8. For a building with a crawlspace or enclosure(s):                                                                                                                                 | 4                                                                     |
| a) Square footage of crawlspace or enclosure(s)                                                                                                                                       |                                                                       |
| b) Number of permanent flood openings in the crawlspace or enclosure(s) within 1.0 foot above                                                                                         | re adjacent grade                                                     |
| c) Total net area of flood openings in A8.b sq in                                                                                                                                     |                                                                       |
| d) Engineered flood openings? 🗌 Yes 🗹 No                                                                                                                                              |                                                                       |
|                                                                                                                                                                                       |                                                                       |
| A9. For a building with an attached garage:<br>a) Square footage of attached garage <b>399</b> sq ft                                                                                  |                                                                       |
| b) Number of permanent flood openings in the attached garage within 1.0 foot above adjacent                                                                                           | grade Ø                                                               |
| A A                                                                                                                                                                                   |                                                                       |
|                                                                                                                                                                                       |                                                                       |
| d) Engineered flood openings?  Yes X No                                                                                                                                               |                                                                       |
|                                                                                                                                                                                       |                                                                       |
| SECTION B - FLOOD INSURANCE RATE MAP (FIRM) INFORM                                                                                                                                    | ATION                                                                 |
| B1. NFIP Community Name & Community Number B2. County Name                                                                                                                            | B3. State                                                             |
| Pima County / 040073 Pima County                                                                                                                                                      | Arizona                                                               |
| B4. Map/Panel<br>Number         B5. Suffix         B6. FIRM Index<br>Date         B7. FIRM Panel<br>Effective/<br>Revised Date         B8. Flood Zone                                 | (s) B9. Base Flood Elevation(s)<br>(Zone AO, use Base<br>Flood Depth) |
| 04019C2245 L 09/28/2012 06-16-2011 AO Depth 1                                                                                                                                         | 1.0                                                                   |
| B10. Indicate the source of the Base Flood Elevation (BFE) data or base flood depth entered in Ite                                                                                    | em B9:                                                                |
|                                                                                                                                                                                       | Other/Source: Highest Adjacent Natural<br>Grade (=100.0 ft)           |
| B12. Is the building located in a Coastal Barrier Resources System (CBRS) area or Otherwise Pro                                                                                       | otected Area (OPA)?  Yes X No                                         |