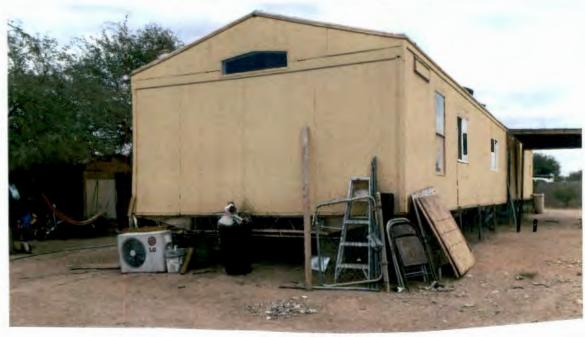

Copy all pages of this Elevation Certificate and all attachments for (1) community official, (2) insurance agent/company, and (3) building owner.

| SECTION A - PROPERTY INFORMATION                                                                        |                                    |                                              |                       | FOR INSURANCE COMPANY USE |                                                              |
|---------------------------------------------------------------------------------------------------------|------------------------------------|----------------------------------------------|-----------------------|---------------------------|--------------------------------------------------------------|
| A1. Building Owner's Name                                                                               |                                    |                                              |                       | Policy Number:            |                                                              |
| Usiel Quijada, Maritza Ruiz, Igna                                                                       | icio & Myra Ruiz                   |                                              |                       |                           |                                                              |
| A2. Building Street Address (inc<br>Box No.<br>10354 S Summit Peak PI Space                             |                                    | and/or Bldg. No.) or P.O.                    | Route and             | Company N                 | AIC Number:                                                  |
| City                                                                                                    |                                    | State                                        |                       | ZIP Code                  |                                                              |
| Tucson                                                                                                  |                                    | Arizona                                      |                       | 85756                     |                                                              |
| A3. Property Description (Lot an                                                                        | d Block Numbers, Tax               | Parcel Number, Legal De                      | scription, etc.)      |                           |                                                              |
| Taxcode: 303-10-495S Tov                                                                                | vnship 16S Range 1                 | 14E Section 06                               |                       |                           |                                                              |
| A4. Building Use (e.g., Resident                                                                        | ial, Non-Residential, A            | ddition, Accessory, etc.)                    | Residential: Manu     | ufactured He              | ome Replacement                                              |
| A5. Latitude/Longitude: Lat. 32                                                                         | .063001 L                          | ong110.946193                                | Horizontal Datum      | NAD 1                     | 927 × NAD 1983                                               |
| A6. Attach at least 2 photograph<br>Pima County Regional Flood Control I<br>A7. Building Diagram Number | District requires four (4) photogr | Certificate is being used to raphs.          | o obtain flood insura | nce.                      |                                                              |
| A8. For a building with a crawlsp                                                                       | pace or enclosure(s):              |                                              |                       |                           |                                                              |
| a) Square footage of crawls                                                                             | space or enclosure(s)              | NIA                                          | sq ft                 |                           |                                                              |
| b) Number of permanent flo                                                                              | od openings in the crav            | vlspace or enclosure(s) wi                   | thin 1.0 foot above a | adjacent gra              | ade N/A                                                      |
| c) Total net area of flood op                                                                           | enings in A8.b                     | NIA sqin                                     |                       |                           |                                                              |
| d) Engineered flood opening                                                                             | gs? Yes No                         |                                              |                       |                           |                                                              |
| A9. For a building with an attach                                                                       | ed garage:                         |                                              |                       |                           |                                                              |
| a) Square footage of attache                                                                            | ed garage                          | IA sq ft                                     |                       |                           |                                                              |
| b) Number of permanent flo                                                                              | od openings in the atta            | ched garage within 1.0 foo                   | ot above adjacent gr  | ade                       | UIA                                                          |
| c) Total net area of flood op                                                                           |                                    | WIA sqin                                     |                       |                           |                                                              |
| d) Engineered flood opening                                                                             | gs? Yes 🔀 No                       |                                              |                       |                           |                                                              |
| SE                                                                                                      | CTION B - FLOOD IN                 | SURANCE RATE MAP                             | (FIRM) INFORMA        | TION                      |                                                              |
| B1. NFIP Community Name & C                                                                             | ommunity Number                    | B2. County Name                              |                       |                           | B3. State                                                    |
| Pima County / 040073                                                                                    |                                    | Pima County                                  |                       | Arizona                   |                                                              |
| B4. Map/Panel B5. Suffix Number                                                                         | B6. FIRM Index<br>Date             | B7. FIRM Panel<br>Effective/<br>Revised Date | B8. Flood Zone(s)     |                           | ase Flood Elevation(s)<br>(Zone AO, use Base<br>Flood Depth) |
| 04019C2880 L                                                                                            | 09-28-2012                         | 06-16-2011                                   | Α                     |                           | 101.0                                                        |
| B10. Indicate the source of the I                                                                       |                                    |                                              | epth entered in Item  | B9:                       |                                                              |
| B11. Indicate elevation datum us                                                                        | sed for BFE in Item B9             | : NGVD 1929 NA                               | √VD 1988 × Oth        | er/Source:                | Highest Adjacent Natural<br>Grade (=100.0 ft)                |
| B12. Is the building located in a Designation Date:                                                     |                                    | rces System (CBRS) area                      | or Otherwise Protein  | cted Area (0              | DPA)? ☐ Yes ♠No                                              |