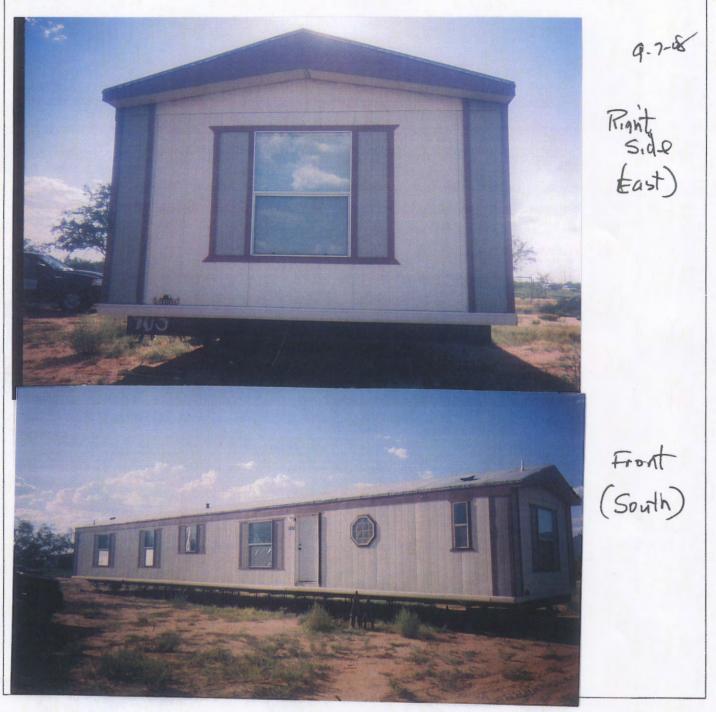

## Building Photographs (Four Color Photographs Required)

See Instructions for Item A6.

| City Tucson                                                                                       | State        | AZ   | ZIP Code<br>85757   | Company NAIC Number        |
|---------------------------------------------------------------------------------------------------|--------------|------|---------------------|----------------------------|
| 5260 W. Elvado Rd. #3                                                                             | Manufuctured | Hom- | . Noule and box No. |                            |
| Building Street Address (including Apt., Unit, Suite, and/or Bldg. No.) or P.O. Route and Box No. |              |      |                     | Policy Number              |
|                                                                                                   |              |      |                     | For Insurance Company Use: |

If using the Elevation Certificate to obtain NFIP flood insurance, affix at least Four building photographs below according to the instructions for Item A6. Identify all photographs with: date taken; "Front View" and "Rear View"; and, if required, "Right Side View" and "Left Side View." If submitting more photographs than will fit on this page, use the Continuation Page, following.