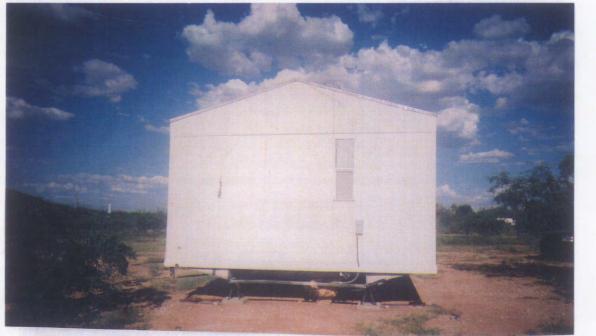

## Building Photographs(Four Color Photographs Required)

See Instructions for Item A6.

|                                                                                                   |              |      |                   | For Insurance Company Use: |
|---------------------------------------------------------------------------------------------------|--------------|------|-------------------|----------------------------|
| Building Street Address (including Apt., Unit, Suite, and/or Bldg. No.) or P.O. Route and Box No. |              |      |                   | Policy Number              |
| 5260 W. Elvado Rd. #3                                                                             | Manufactured | Home |                   |                            |
| City<br>Tucson                                                                                    | State        | AZ   | ZIP Code<br>85757 | Company NAIC Number        |

If using the Elevation Certificate to obtain NFIP flood insurance, affix at least Four building photographs below according to the instructions for Item A6. Identify all photographs with: date taken; "Front View" and "Rear View"; and, if required, "Right Side View" and "Left Side View." If submitting more photographs than will fit on this page, use the Continuation Page, following.

9-7-18 Lott side

(dest)