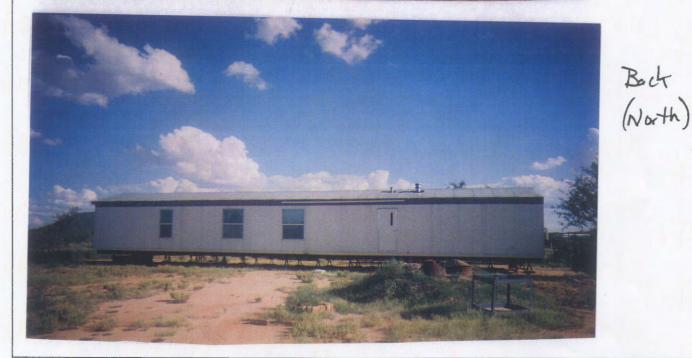

## Building Photographs(Four Color Photographs Required)

See Instructions for Item A6.

|                                                                                                   |              |      |                   | For Insurance Company Use: |
|---------------------------------------------------------------------------------------------------|--------------|------|-------------------|----------------------------|
| Building Street Address (including Apt., Unit, Suite, and/or Bldg. No.) or P.O. Route and Box No. |              |      |                   | Policy Number              |
| 5260 W. Elvado Rd. #3                                                                             | Manufactured | Home |                   |                            |
| City<br>Tucson                                                                                    | State        | AZ   | ZIP Code<br>85757 | Company NAIC Number        |

If using the Elevation Certificate to obtain NFIP flood insurance, affix at least Four building photographs below according to the instructions for Item A6. Identify all photographs with: date taken; "Front View" and "Rear View"; and, if required, "Right Side View" and "Left Side View." If submitting more photographs than will fit on this page, use the Continuation Page, following.