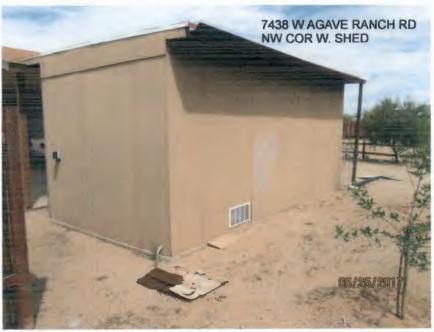

Building Street Address (including Apt., Unit, Suite, and/or Bldg. No.) or P.O. Route and Box No.

7438 W AGAVE RANCH RD

City State ZIP Code Company NAIC Number

TUCSON Arizona ▼ 85735

If using the Elevation Certificate to obtain NFIP flood insurance, affix at least 2 building photographs below according to the instructions for Item A6. Identify all photographs with date taken; "Front View" and "Rear View"; and, if required, "Right Side View" and "Left Side View." When applicable, photographs must show the foundation with representative examples of the flood openings or vents, as indicated in Section A8. If submitting more photographs than will fit on this page, use the Continuation Page.

If submitting more photographs than will fit on the preceding page, affix the additional photographs below. Identify all photographs with: date taken; "Front View" and "Rear View"; and, if required, "Right Side View" and "Left Side View." When applicable, photographs must show the foundation with representative examples of the flood openings or vents, as indicated in Section A8.