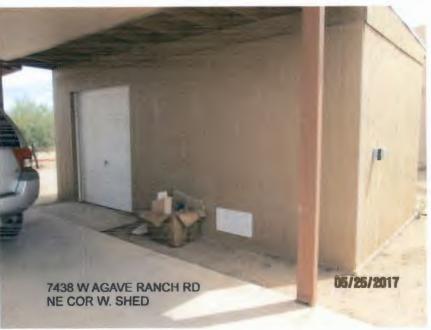

Building Street Address (including Apt., Unit, Suite, and/or Bldg. No.) or P.O. Route and Box No.

7438 W AGAVE RANCH RD

City State ZIP Code Company NAIC Number

TUCSON Arizona ▼ 85735

If using the Elevation Certificate to obtain NFIP flood insurance, affix at least 2 building photographs below according to the instructions for Item A6. Identify all photographs with date taken; "Front View" and "Rear View"; and, if required, "Right Side View" and "Left Side View." When applicable, photographs must show the foundation with representative examples of the flood openings or vents, as indicated in Section A8. If submitting more photographs than will fit on this page, use the Continuation Page.

If submitting more photographs than will fit on the preceding page, affix the additional photographs below. Identify all photographs with: date taken; "Front View" and "Rear View"; and, if required, "Right Side View" and "Left Side View." When applicable, photographs must show the foundation with representative examples of the flood openings or vents, as indicated in Section A8.