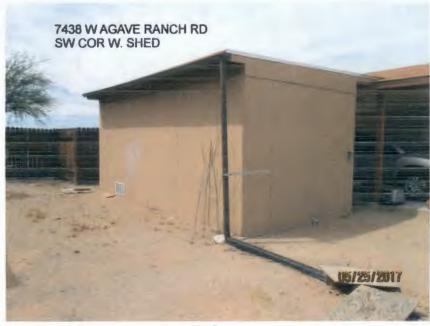

Building Street Address (including Apt., Unit, Suite, and/or Bldg. No.) or P.O. Route and Box No.

7438 W AGAVE RANCH RD

City State ZIP Code Company NAIC Number

TUCSON Arizona ▼ 85735

If using the Elevation Certificate to obtain NFIP flood insurance, affix at least 2 building photographs below according to the instructions for Item A6. Identify all photographs with date taken; "Front View" and "Rear View"; and, if required, "Right Side View" and "Left Side View." When applicable, photographs must show the foundation with representative examples of the flood openings or vents, as indicated in Section A8. If submitting more photographs than will fit on this page, use the Continuation Page.

If submitting more photographs than will fit on the preceding page, affix the additional photographs below. Identify all photographs with: date taken; "Front View" and "Rear View"; and, if required, "Right Side View" and "Left Side View." When applicable, photographs must show the foundation with representative examples of the flood openings or vents, as indicated in Section A8.