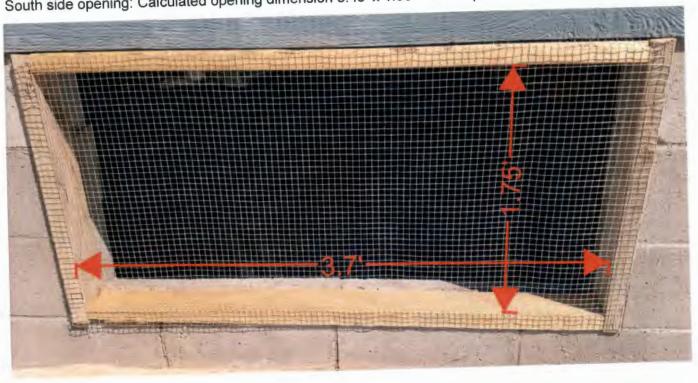

|                                           |                           |                     |

If submitting more photographs than will fit on the preceding page, affix the additional photographs below. Identify all photographs with: date taken; "Front View" and "Rear View"; and, if required, "Right Side View" and "Left Side View." When applicable, photographs must show the foundation with representative examples of the flood openings or vents, as indicated in Section A8.



Photo One Caption South side photo 04/13/17 - See supplemental sheet for opening.



Photo Two

Photo Two Caption West side photo 04/13/17

North side opening: Calculated opening dimension 3.25' x 1.35' = 632 sq. inches



South side opening: Calculated opening dimension 3.45' x 1.50' = 745 sq. inches



Dimensions shown on pictures are actual dimensions as measured in the field. Calculated dimension are used to calculate opening area allowing for added wire covering.



3945 East Fort Lowell Road, Suite 111 Tucson, AZ 85712-1046

Tel: (520) 795-1000 Fax: (520) 322-6956

| Date    | 2/1/13 |
|---------|--------|
| Job No. |        |
| Page    |        |
| Done By | SPL    |
| Checked | By     |

-ELEVATION CERTIFICATION

ELECTRIC -> METER BOFTOM METER = 103.5" CONCRETE SLAB 99.7 (LANG) BM= 100.0 @ HANG PERMANENT OPENING EVAPORATIVE COOLER ON ROOF WATER HEATER @ FFE DECK MANUFACTURED HOME FFE = 103.0' 1145 sq. ft STAIRS LOWEST STRUCTURAL X 100.0 Y MEMBER - BOTTOM OF 1-BEAM (FG) = 101.8 \* TOP OF BOTTOM FLOOR 100.0 23.8 100.1 (FG) 1 99.8 X (NG) x 100.0 (HANG) PERMANENT OPENING

CONCRETE SL