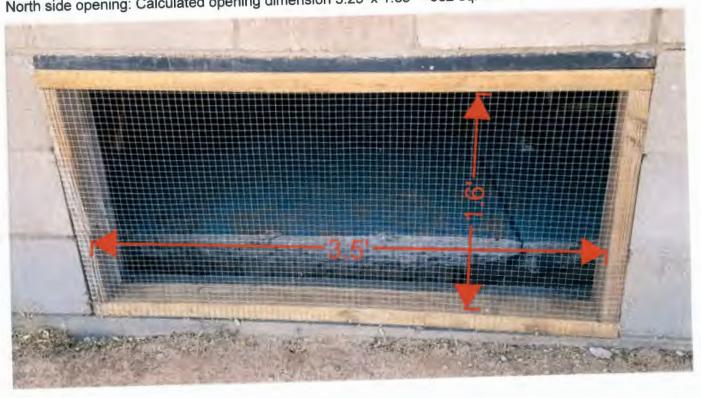

| Company NAIC Number |
| City                                                     |                                           |                           |                     |

If submitting more photographs than will fit on the preceding page, affix the additional photographs below. Identify all photographs with: date taken; "Front View" and "Rear View"; and, if required, "Right Side View" and "Left Side View." When applicable, photographs must show the foundation with representative examples of the flood openings or vents, as indicated in Section A8.



Photo One Caption South side photo 04/13/17 - See supplemental sheet for opening.



Photo Two

Photo Two Caption West side photo 04/13/17

North side opening: Calculated opening dimension 3.25' x 1.35' = 632 sq. inches



South side opening: Calculated opening dimension 3.45' x 1.50' = 745 sq. inches



Dimensions shown on pictures are actual dimensions as measured in the field. Calculated dimension are used to calculate opening area allowing for added wire covering.



3945 East Fort Lowell Road, Suite 111 Tucson, AZ 85712-1046

Tel: (520) 795-1000 Fax: (520) 322-6956

| Date    | 2/1/13 |
|---------|--------|
| Job No. |        |
| Page    |        |
| Done By | SPL    |
| Checked | By     |

-ELEVATION CERTIFICATION

ELECTRIC -> METER BOFTOM METER = 103.5" CONCRETE SLAB 99.7 (LANG) BM= 100.0 @ HANG PERMANENT OPENING EVAPORATIVE COOLER ON ROOF WATER HEATER @ FFE DECK MANUFACTURED HOME FFE = 103.0' 1145 sq. ft STAIRS LOWEST STRUCTURAL X 100.0 Y MEMBER - BOTTOM OF 1-BEAM (FG) = 101.8 \* TOP OF BOTTOM FLOO