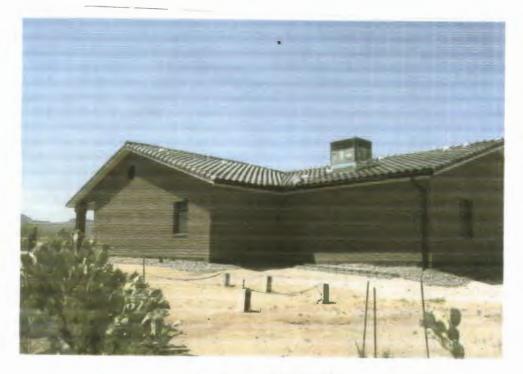

submitting more photographs than will fit on the preceding page, affix the additional photographs below. Identify all photographs with: date taken; "Front View" and "Rear View"; and, if required, "Right Side View" and "Left Side View."



## LEFT SIDE VIEW

## Building Photographs See Instructions for Item A6.

| Policy Number       |
|---------------------|
| Company NAIC Number |
|                     |

If using the Elevation Certificate to obtain NFIP flood insurance, affix at least two building photographs below according to the instructions for Item A6. Identify all photographs with: date taken; "Front View" and "Rear View"; and, if required, "Right Side View" and "Left Side View." If submitting more photographs than will fit on this page, use the Continuation Page on the reverse.



**REAR VIEW** 

# Building Photographs Continuation Page

| For Insurance Company Use: |
|----------------------------|
| Policy Number              |
| Company NAIC Number        |
| -                          |

If submitting more photographs than will fit on the preceding page, affix the additional photographs below. Identify all photographs with: date taken; "Front View" and "Rear View"; and, if required, "Right Side View" and "Left Side View."



### **FRONT VIEW**