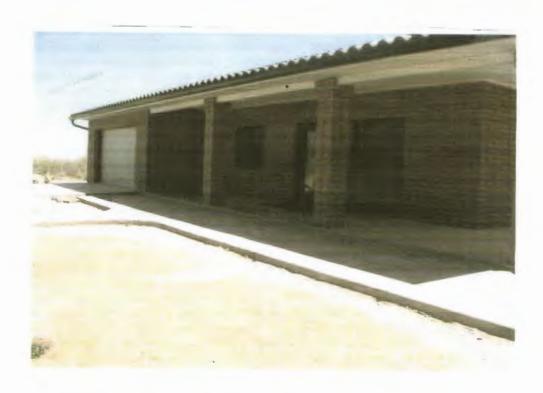

NFIP flood insurance, affix at least two building photographs below according to the instructions for Item A6. Identify all photographs with: date taken; "Front View" and "Rear View"; and, if required, "Right Side View" and "Left Side View." If submitting more photographs than will fit on this page, use the Continuation Page on the reverse.



**REAR VIEW** 

# Building Photographs Continuation Page

| For Insurance Company Use: |
|----------------------------|
| Policy Number              |
| Company NAIC Number        |
| -                          |

If submitting more photographs than will fit on the preceding page, affix the additional photographs below. Identify all photographs with: date taken; "Front View" and "Rear View"; and, if required, "Right Side View" and "Left Side View."



### **FRONT VIEW**