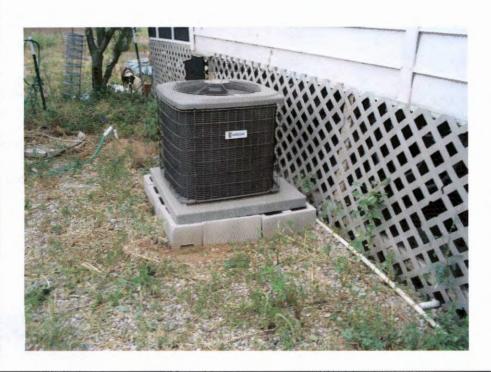

## **Building Photographs**

See Instructions for Item A6.

|                                    |               |                   | For Insurance Company Use: |
|------------------------------------|---------------|-------------------|----------------------------|
| Building Street Address (including | Policy Number |                   |                            |
| 8006 S. Caballo Rd. (Southern N    |               |                   |                            |
| City                               | State         | ZIP Code<br>85746 | Company NAIC Number        |

If using the Elevation Certificate to obtain NFIP flood insurance, affix at least building photographs below according to the instructions for Item A6. Identify all photographs with: date taken; "Front View" and "Rear View"; and, if required, "Right Side View" and "Left Side View." If submitting more photographs than will fit on this page, use the Continuation Page on the reverse.

Date taken: 12/8/2012 A/C unit elevated eight (8) inches adjacent grade to an elevation of 2574.86 from previous elevation of 2574.20

Date taken: 12/8/2012 A/C unit located on north side of Southern manufactured home.