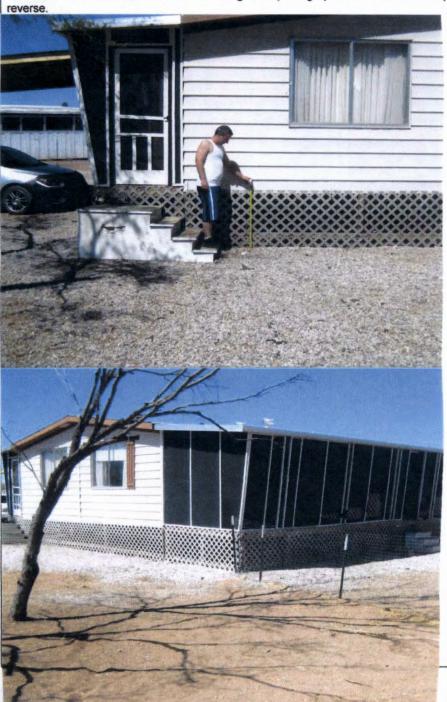

## Building Photographs See Instructions for Item A6.

| Building Street Address (includin<br>8006 S. Caballo Rd. (Southern | Policy Number |                   |                     |
|--------------------------------------------------------------------|---------------|-------------------|---------------------|
| City<br>Tucson                                                     | State AZ      | ZIP Code<br>85746 | Company NAIC Number |

If using the Elevation Certificate to obtain NFIP flood insurance, affix at least two building photographs below according to the instructions for Item A6. Identify all photographs with: date taken; "Front View" and "Rear View"; and, if required, "Right Side View" and "Left Side View." If submitting more photographs than will fit on this page, use the Continuation Page on the

Date re-submitted: 1/4/13 Date Taken: 4/12/11 Photo taken in North easterly direction of West corner of Mobile Home

Date re-submitted: 1/4/13 Date Taken: 4/12/11 Photo taken in Northerly direction of Southern corner of Mobile Home