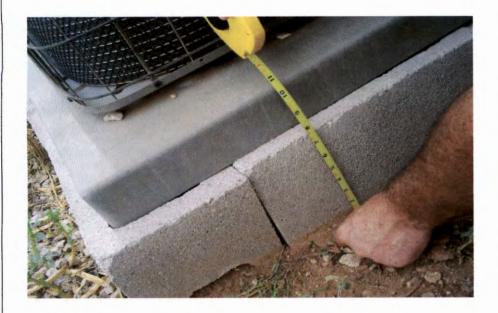

## **Building Photographs**

See Instructions for Item A6.

|                                    |               |                   | For Insurance Company Use: |
|------------------------------------|---------------|-------------------|----------------------------|
| Building Street Address (including | Policy Number |                   |                            |
| 8006 S. Caballo Rd. (Southern N    |               |                   |                            |
| City                               | State         | ZIP Code<br>85746 | Company NAIC Number        |

If using the Elevation Certificate to obtain NFIP flood insurance, affix at least building photographs below according to the instructions for Item A6. Identify all photographs with: date taken; "Front View" and "Rear View"; and, if required, "Right Side View" and "Left Side View." If submitting more photographs than will fit on this page, use the Continuation Page on the reverse.

Date taken: 12/8/2012 A/C unit elevated eight (8) inches adjacent grade to an elevation of 2574.86 from previous elevation of 2574.20

Date taken: 12/8/2012 A/C unit located on north side of Southern manufactured home.