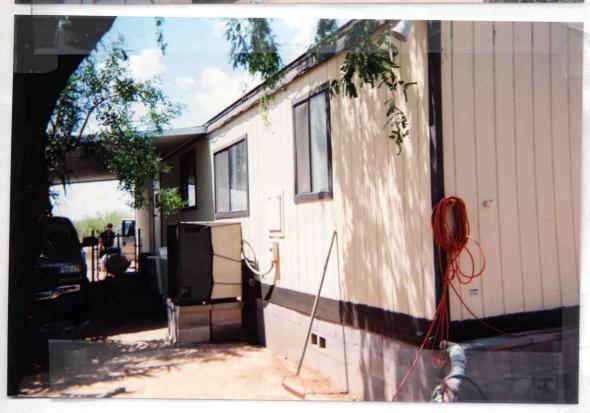

If using the Elevation Certificate to obtain NFIP flood insurance, affix at least building photographs below according to the instructions for Item A6. Identify all photographs with: date taken; "Front View" and "Rear View"; and, if required, "Right Side View" and "Left Side View." If submitting more photographs than will fit on this page, use the Continuation Page on the reverse.

05/10/2012 05/10/2012 002.