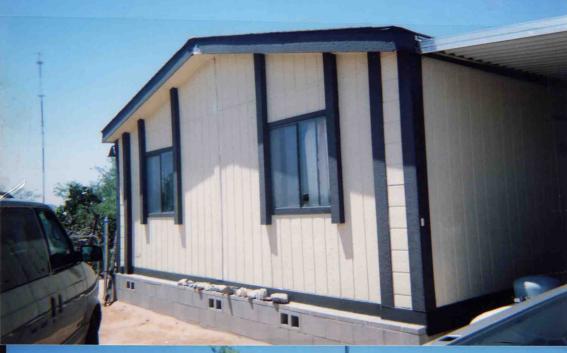

If using the Elevation Certificate to obtain NFIP flood insurance, affix at least building photographs below according to the instructions for Item A6. Identify all photographs with: date taken; "Front View" and "Rear View"; and, if required, "Right

Continuation Page on the

Right side 11:00 05/10/2012 DOL

Ltside V:ens 05/10/2012 DDL. 10-196E