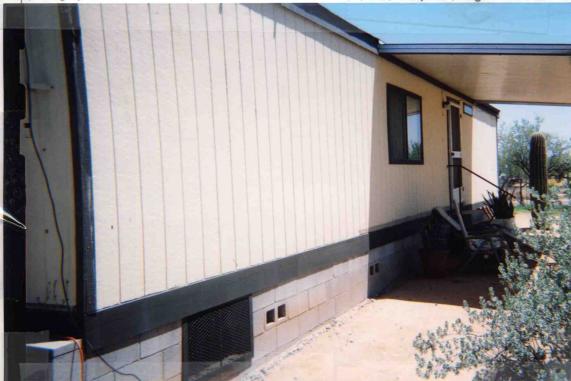

If using the Elevation Certificate to obtain NFIP flood insurance, affix at least building photographs below according to the instructions for Item A6. Identify all photographs with: date taken; "Front View" and "Rear View"; and, if required, "Right Side View" and "Left Side View." If submitting more photographs than will fit on this page, use the Continuation Page on the reverse.

05/10/2012 05/10/2012 002.