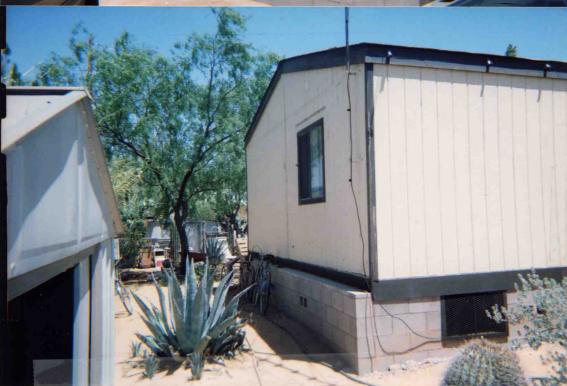

If submitting more photographs than will fit on the preceding page, affix the additional photographs below. Identify all photographs with: date taken; "Front View" and "Rear View"; and, if required, "Right Side View" and "Left Side View."

Front View 05/10/2012 00/2

Pear View 05/10/2012 D.D.L.

08-691E