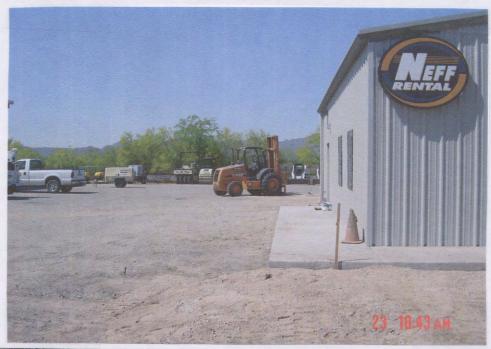

## **Building Photographs**

See Instructions for Item A6.

|                                                                                                   |                |               |          | For Insurance Company Use: |
|---------------------------------------------------------------------------------------------------|----------------|---------------|----------|----------------------------|
| Building Street Address (including Apt., Unit, Suite, and/or Bldg. No.) or P.O. Route and Box No. |                | Policy Number |          |                            |
|                                                                                                   | 2819 W. RUTHRU | AH ROAD       |          |                            |
| City                                                                                              |                | State         | ZIP Code | Company NAIC Number        |
|                                                                                                   | lucson         | AZ.           | 85705    |                            |

If using the Elevation Certificate to obtain NFIP flood insurance, affix at least two building photographs below according to the instructions for Item A6. Identify all photographs with: date taken; "Front View" and "Rear View"; and, if required, "Right Side View" and "Left Side View." If submitting more photographs than will fit on this page, use the Continuation Page on the reverse.

EAST Sipe

West Side