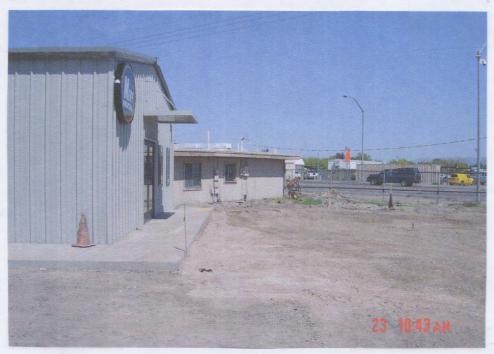

## **Building Photographs**

See Instructions for Item A6.

|                                                                                                   |                |               |          | For Insurance Company Use: |
|---------------------------------------------------------------------------------------------------|----------------|---------------|----------|----------------------------|
| Building Street Address (including Apt., Unit, Suite, and/or Bldg. No.) or P.O. Route and Box No. |                | Policy Number |          |                            |
|                                                                                                   | 2819 W. RUTHRU | AH ROAD       |          |                            |
| City                                                                                              |                | State         | ZIP Code | Company NAIC Number        |
|                                                                                                   | lucson         | AZ.           | 85705    |                            |

If using the Elevation Certificate to obtain NFIP flood insurance, affix at least two building photographs below according to the instructions for Item A6. Identify all photographs with: date taken; "Front View" and "Rear View"; and, if required, "Right Side View" and "Left Side View." If submitting more photographs than will fit on this page, use the Continuation Page on the reverse.

EAST Sipe

West Side