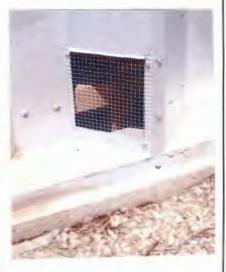

REAR Photo Three Caption VIEW 5-10-17 SOUTH

Clear Photo Three

FLOOD VENT DETAIL 5-10-17

Photo Four Caption SIDE 5-10-17

Clear Photo Four

# KEY

- (A) EXIST. BLDG. WALL\*
- B EXIST. 9" X 10.5" OPNG. FLOOR 94.5 SQ." EACH OPENING. TOTAL FLOOD VENT AREA = 8 X 94.5 SQ." = 756 SQ."
  - \* WALL TYPE POSTIONS FLOOD VENT @ ANGLE SEE CLOSE-UP PHOTO.