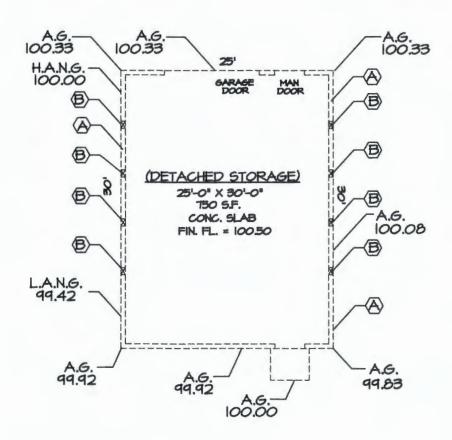

# DETACHED STORAGE BLDG. AS-BUILT DIAGRAM

# KEY

- (A) EXIST. BLDG. WALL\*
- B EXIST. 9" X 10.5" OPNG. FLOOR 94.5 SQ." EACH OPENING. TOTAL FLOOD VENT AREA = 8 X 94.5 SQ." = 756 SQ."
  - \* WALL TYPE POSTIONS FLOOD VENT @ ANGLE SEE CLOSE-UP PHOTO.

A.G. = ADJACENT GRADE

H.A.N.G. = HIGHEST ADJACENT

NATURAL GRADE

L.A.N.G. = LOWEST ADJACENT NATURAL GRADE OWNER - DENNIS & JOY HALL

3855 S. CALICO LANE

TUCSON, AZ 85735

TAX CODE # 212-38-067D

BY: WET 5-10-17