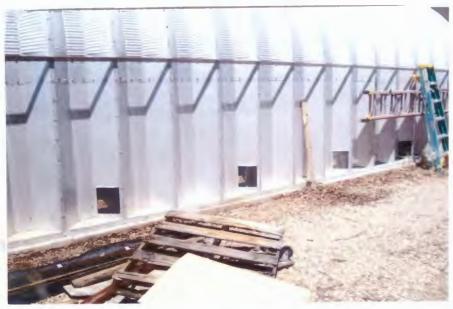

REAR Photo Three Caption VIEW 5-10-17 SOUTH

Clear Photo Three

FLOOD VENT DETAIL 5-10-17

Photo Four Caption SIDE 5-10-17

Clear Photo Four

# KEY

- (A) EXIST. BLDG. WALL\*
- B EXIST. 9" X 10.5" OPNG. FLOOR 94.5 SQ." EACH OPENING. TOTAL FLOOD VENT AREA = 8 X 94.5 SQ." = 756 SQ."
  - \* WALL TYPE POSTIONS FLOOD VENT @ ANGLE SEE CLOSE-UP PHOTO.