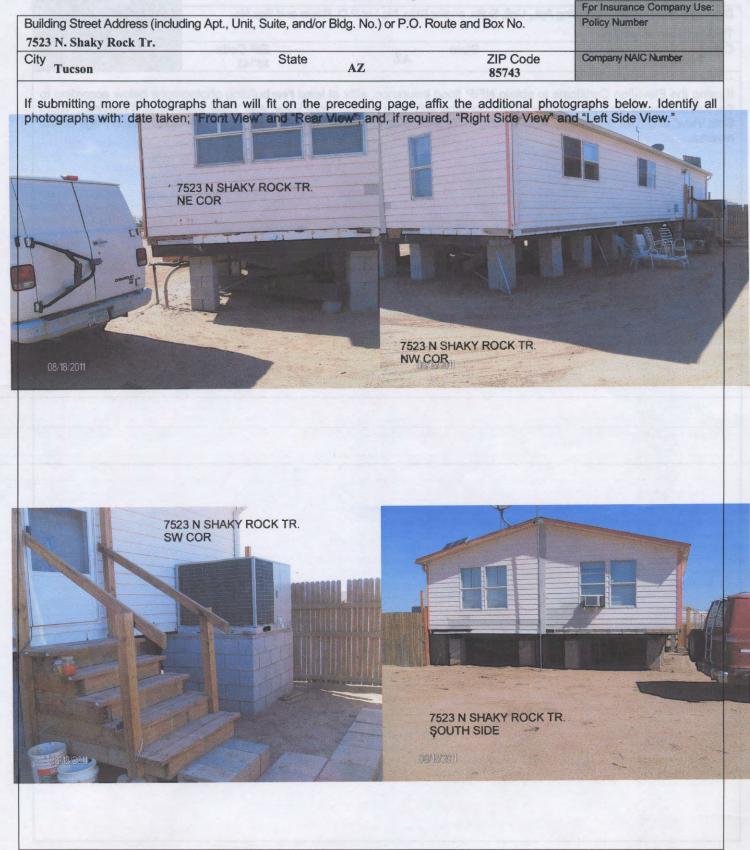

## **ELEVATION CERTIFICATE**

pm 8/24/11

OMB No. 1660-0008 Expires March 31, 2012

Important: Read the instructions on pages 1-9.

|                                                                                                                                                                                                                                                                          |                                                                                                                                                                                                                                                                                                                    | ION A - PROPERTY INFORM                                                                                                                                                                                                                                                                                                                                 | ATION                                                                                                                                                                                                     | For Insurance Company Use:                                                                                                                                                  |  |
|--------------------------------------------------------------------------------------------------------------------------------------------------------------------------------------------------------------------------------------------------------------------------|--------------------------------------------------------------------------------------------------------------------------------------------------------------------------------------------------------------------------------------------------------------------------------------------------------------------|---------------------------------------------------------------------------------------------------------------------------------------------------------------------------------------------------------------------------------------------------------------------------------------------------------------------------------------------------------|-----------------------------------------------------------------------------------------------------------------------------------------------------------------------------------------------------------|-----------------------------------------------------------------------------------------------------------------------------------------------------------------------------|--|
| A1. Building Owner's Name<br>Rosalie M. Fuhs                                                                                                                                                                                                                             |                                                                                                                                                                                                                                                                                                                    |                                                                                                                                                                                                                                                                                                                                                         | HOY SURIA                                                                                                                                                                                                 | Policy Number                                                                                                                                                               |  |
| A2. Building Street Address (including Apt., Unit, Suite, and/or Bldg. No.) or P.O. Route and Box No.<br>7523 N. Shaky Rock Tr.                                                                                                                                          |                                                                                                                                                                                                                                                                                                                    |                                                                                                                                                                                                                                                                                                                                                         | 0.                                                                                                                                                                                                        | Company NAIC Number                                                                                                                                                         |  |
| City Tucson                                                                                                                                                                                                                                                              |                                                                                                                                                                                                                                                                                                                    | State AZ                                                                                                                                                                                                                                                                                                                                                | ZI                                                                                                                                                                                                        | P Code 85743                                                                                                                                                                |  |
| Tax Code 208-32-020                                                                                                                                                                                                                                                      | tot and Block Numbers, Tax Parcel N<br>Township (2.5 Range (0)                                                                                                                                                                                                                                                     | e Section 36                                                                                                                                                                                                                                                                                                                                            | 1494 65.2°                                                                                                                                                                                                | LU SET VE DE V                                                                                                                                                              |  |
| <ul> <li>A5. Latitude/Longitude: Lat</li> <li>A6. Attach at least 2 photog</li> <li>A7. Building Diagram Num</li> <li>A8. For a building with a cr</li> <li>a) Square footage of b) No. of permanent f</li> </ul>                                                        | graphs of the building if the Certificate<br>ber <u>5</u><br>awlspace or enclosure(s):<br>crawlspace or enclosure(s)<br>lood openings in the crawlspace or<br>1.0 foot above adjacent grade<br>bod openings in A8.b                                                                                                | ng. <u>-111.270607</u><br>e is being used to obtain flood insur<br><u>A9.</u> For a b<br><u>A9.</u> For a b<br>b) No<br>wit                                                                                         | Horizontal Dat<br>rance.<br>building with an attach<br>uare footage of attach                                                                                                                             | ed garage:<br>ed garage:<br>ad garageA sq ft<br>openings in the attached garage<br>acent grade sq in                                                                        |  |
| and which being in the                                                                                                                                                                                                                                                   | SECTION B - FLOOD                                                                                                                                                                                                                                                                                                  | NSURANCE RATE MAP (FIRI                                                                                                                                                                                                                                                                                                                                 | M) INFORMATION                                                                                                                                                                                            | North American Contract with the                                                                                                                                            |  |
| B1. NFIP Community Name<br>Pima County / 040073                                                                                                                                                                                                                          | & Community Number                                                                                                                                                                                                                                                                                                 | B2. County Name Pima Coun                                                                                                                                                                                                                                                                                                                               | ty E                                                                                                                                                                                                      | 33. State AZ                                                                                                                                                                |  |
| B4. Map/Panel Number<br>04019C 1560                                                                                                                                                                                                                                      | B5. Suffix B6. FIRM Index Date 2/8/99                                                                                                                                                                                                                                                                              | B7. FIRM Panel<br>Effective/Revised Date<br>2/8/99                                                                                                                                                                                                                                                                                                      | B8. Flood<br>Zone(s)<br>AO2                                                                                                                                                                               | B9. Base Flood Elevation(s) (Zone<br>AO, use base flood depth)<br>2.0                                                                                                       |  |
| C2. Elevations - Zones A1-/                                                                                                                                                                                                                                              | cate will be required when construction<br>A30, AE, AH, A (with BFE), VE, V1-V<br>puilding diagram specified in Item A7.                                                                                                                                                                                           | n of the building is complete.<br>30, V (with BFE), AR, AR/A, AR/AE<br>Use the same datum as the BFE.                                                                                                                                                                                                                                                   | , AR/A1-A30, AR/AH                                                                                                                                                                                        | , AR/AO. Complete Items C2.a-h                                                                                                                                              |  |
| Benchmark Utilized<br>Conversion/Comments                                                                                                                                                                                                                                | NONE                                                                                                                                                                                                                                                                                                               | Vertical Datum                                                                                                                                                                                                                                                                                                                                          | 0.00 = Lowos                                                                                                                                                                                              | T AdJ. GRADE                                                                                                                                                                |  |
| <ul> <li>a) Top of bottom floor</li> <li>b) Top of the next hig</li> <li>c) Bottom of the lower</li> <li>d) Attached garage (to</li> <li>e) Lowest elevation of<br/>(Describe type of e</li> <li>f) Lowest adjacent (find)</li> <li>g) Highest adjacent group</li> </ul> | (including basement, crawlspace, or<br>her floor<br>st horizontal structural member (V Zo                                                                                                                                                                                                                          | enclosure floor) <u>4.5</u><br>                                                                                                                                                                                                                                                                                                                         | X     feet     mete       X     feet     mete | rs (Puerto Rico only)<br>rs (Puerto Rico only) |  |
|                                                                                                                                                                                                                                                                          | ade at lowest elevation of deck or sta                                                                                                                                                                                                                                                                             | irs, includingO                                                                                                                                                                                                                                                                                                                                         |                                                                                                                                                                                                           | rs (Puerto Rico only)                                                                                                                                                       |  |
| Structural support                                                                                                                                                                                                                                                       | When B.9 is a depth above grade, it is required<br>SECTION D - SURVEYO                                                                                                                                                                                                                                             | to indicate highest and lowest NATURAL grade<br>R, ENGINEER, OR ARCHITEC                                                                                                                                                                                                                                                                                | T CERTIFICATIO                                                                                                                                                                                            | N                                                                                                                                                                           |  |
| This certification is to be sig<br>information. I certify that the<br>I understand that any false<br>Check here if comment<br>Certifier's Name<br>EDGAR B. RO<br>Title<br>LAWD SURV<br>Address<br>1926 W.                                                                | When B.9 is a depth above grade, it is required<br>SECTION D - SURVEYO<br>gened and sealed by a land surveyor, of<br>e information on this Certificate repre-<br>statement may be punishable by fine<br>is are provided on back of form.<br>Company Name<br>Eyon<br>Eyon<br>Company Name<br>City<br>Culte Meterson | to indicate highest and lowest NATURAL grade<br><b>R, ENGINEER, OR ARCHITEC</b><br>engineer, or architect authorized by<br>sents my best efforts to interpret th<br>or imprisonment under 18 U.S. Co<br>Were latitude and longitude in Sec<br>licensed land surveyor? Yes<br>License Number<br>AZ IZLS<br>Cog No Los f Assocra<br>State<br>740000 AZ    | in Section D Comments<br>CT CERTIFICATION<br>I law to certify elevation<br>te data available.<br>de, Section 1001.<br>ction A provided by a<br>s No                                                       | N                                                                                                                                                                           |  |
| This certification is to be sig<br>information. I certify that the<br>I understand that any false<br>Check here if comment<br>Certifier's Name<br>EDGAR B. RO<br>Title<br>LAND SURV<br>Address                                                                           | When B.9 is a depth above grade, it is required<br>SECTION D - SURVEYO<br>gened and sealed by a land surveyor, of<br>e information on this Certificate repre-<br>statement may be punishable by fine<br>is are provided on back of form.<br>Company Name<br>Eyon<br>Eyon<br>Company Name<br>City<br>Culte Meterson | to indicate highest and lowest NATURAL grade<br><b>R, ENGINEER, OR ARCHITEC</b><br>engineer, or architect authorized by<br>sents my best efforts to interpret th<br>or imprisonment under 18 U.S. Co<br>Were latitude and longitude in Sec<br>licensed land surveyor? Yes<br>License Number<br><u>AZ</u> (RLS)<br>CYNOLOS (ASSOC)<br>State<br>TCCSOV AZ | In Section D Comments<br>T CERTIFICATION<br>Iaw to certify elevation<br>the data available.<br>de, Section 1001.<br>Ction A provided by a<br>s No<br>3 10.3 (                                             | N                                                                                                                                                                           |  |