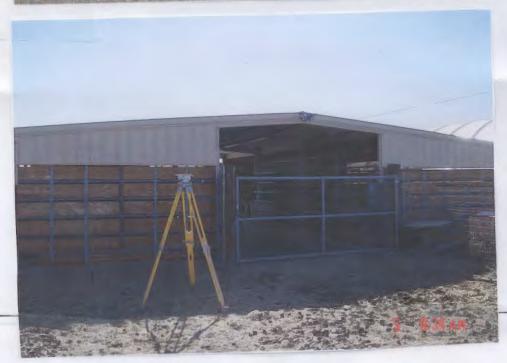

## Building Photographs Continuation Page

|                                                          |                                                     |                   | For Insurance Company Use: |
|----------------------------------------------------------|-----------------------------------------------------|-------------------|----------------------------|
| Building Street Address (including 16574 South Mann Aven | ng Apt., Unit, Suite, and/or Bldg. No.) or P.O. lue | Route and Box No. | Policy Number              |
| City Sahuarita                                           | State                                               | ZIP Code<br>85629 | Company NAIC Number        |

If submitting more photographs than will fit on the preceding page, affix the additional photographs below. Identify all photographs with: date taken; "Front View" and "Rear View"; and, if required, "Right Side View" and "Left Side View."

North or right

South or Left

FPUP# 11-069E