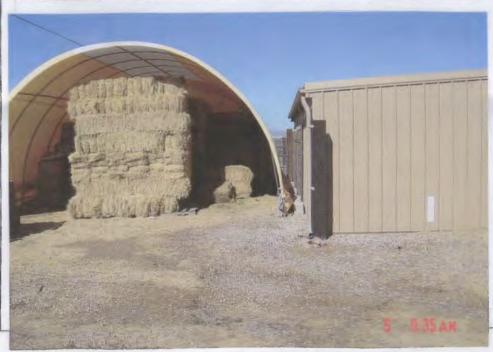

## Building Photographs (Four Color Photographs Required) See Instructions for Item A6.

| Building Street Address (including Apt., Unit, Suite, and/or Bldg. No.) or P.O. Route and Box No.  16574 South Mann Avenue |          |                   | For Insurance Company Use: Policy Number |
|----------------------------------------------------------------------------------------------------------------------------|----------|-------------------|------------------------------------------|
| City<br>Sahuarita                                                                                                          | State AZ | ZIP Code<br>85629 | Company NAIC Number                      |

If using the Elevation Certificate to obtain NFIP flood insurance, affix at least Four building photographs below according to the instructions for Item A6. Identify all photographs with: date taken; "Front View" and "Rear View"; and, if required, "Right Side View" and "Left Side View." If submitting more photographs than will fit on this page, use the Continuation Page on the reverse.

EAST on Front

WesT 20 REAR