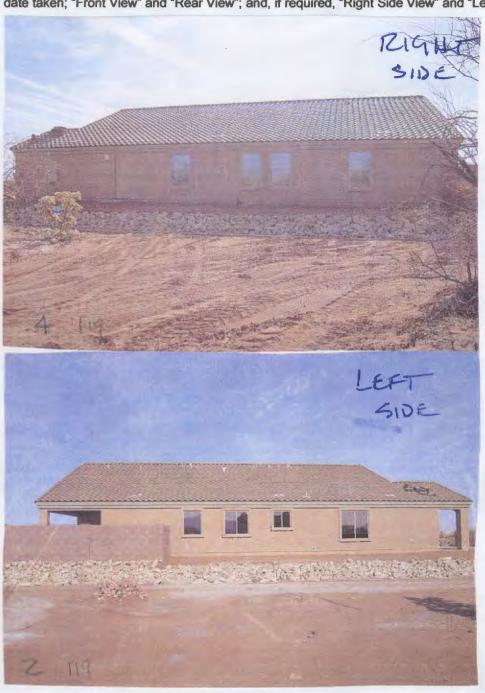

## **Building Photographs**Continuation Page

|                                    |               |                   | For Insurance Company Use: |
|------------------------------------|---------------|-------------------|----------------------------|
| Building Street Address (including | Policy Number |                   |                            |
| 17936 South Deer Lodge (           | Ct.           |                   |                            |
| City<br>Sahuarita                  | State AZ      | ZIP Code<br>85629 | Company NAIC Number        |

If submitting more photographs than will fit on the preceding page, affix the additional photographs below. Identify all photographs with: date taken; "Front View" and "Rear View"; and, if required, "Right Side View" and "Left Side View."