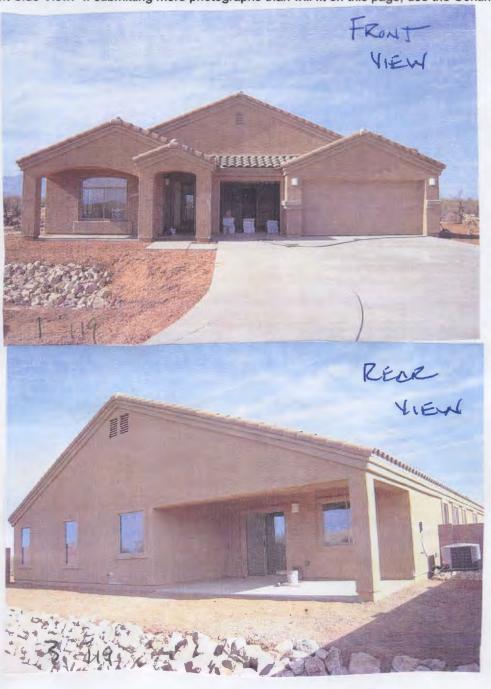

## **Building Photographs**(Four Color Photographs Required)

See Instructions for Item A6.

| Building Street Address (includir<br>17936 South Deer Lodge C | Policy Number |                   |                     |
|---------------------------------------------------------------|---------------|-------------------|---------------------|
| City<br>Sahuarita                                             | State         | ZIP Code<br>85629 | Company NAIC Number |

If using the Elevation Certificate to obtain NFIP flood insurance, affix at least Four building photographs below according to the instructions for Item A6. Identify all photographs with: date taken; "Front View" and "Rear View"; and, if required, "Right Side View" and "Left Side View." If submitting more photographs than will fit on this page, use the Continuation Page on the