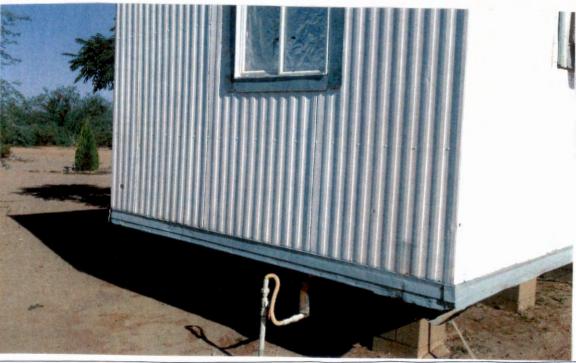

taken; "Front View" and "Rear View"; and, if required, "Right Side View" and "Left Side View." If submitting more photographs than will fit on this page, use the Continuation Page on the



Photo date

Front (Wortheast)



Right Side Northwest) FPUP# 11-272E

12520 N Flintlock Rd



## Building Photographs Continuation Page

For Insurance Company Use: Building Street Address (including Apt., Unit, Suite, and/or Bldg. No.) or P.O. Route and Box No. Policy Number

ZIP Code State Marana AZ 85653

Company NAIC Number

If submitting more photographs than will fit on the preceding page, affix the additional photographs below. Identify all photographs with: date taken; "Front View" and "Rear View"; and, if required, "Right Side View" and "Left Side View."



Photo date 9/3/16

Back (Southwest)



Lett Side Eputheast)