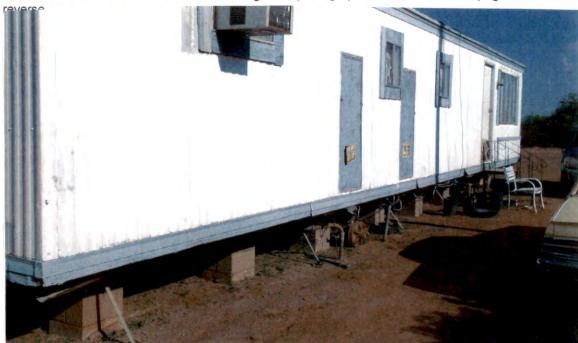

## **Building Photographs**(Four Color Photographs Required)

See Instructions for Item A6.

|                                    |               |                   | For Insurance Company Use: |
|------------------------------------|---------------|-------------------|----------------------------|
| Building Street Address (including | Policy Number |                   |                            |
| 12520 N Flintlock Rd               |               |                   |                            |
| City<br>Marana                     | State         | ZIP Code<br>85653 | Company NAIC Number        |

If using the Elevation Certificate to obtain NFIP flood insurance, affix at least Four building photographs below according to the instructions for Item A6. Identify all photographs with: date taken; "Front View" and "Rear View"; and, if required, "Right Side View" and "Left Side View." If submitting more photographs than will fit on this page, use the Continuation Page on the

Photo date

Front (Wortheast)

Right Side Northwest) FPUP# 11-272E

12520 N Flintlock Rd