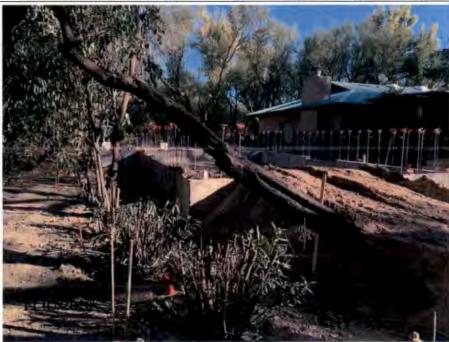

g Street Address (including Apt., Unit, Suite, and/or Bldg. No.) or P.O. Route and Box No.

1905 N. King St.

City State ZIP Code
Tucson Arizona 85749

FOR INSURANCE COMPANY USE

FOR INSURANCE COMPANY USE

Company NAIC Number

If using the Elevation Certificate to obtain NFIP flood insurance, affix at least 2 building photographs below according to the instructions for Item A6. Identify all photographs with date taken; "Front View" and "Rear View"; and, if required, "Right Side View" and "Left Side View." When applicable, photographs must show the foundation with representative examples of the flood openings or vents, as indicated in Section A8. If submitting more photographs than will fit on this page, use the Continuation Page.



Photo One

Photo One Caption West Side

Clear Photo One



Photo Two

#### **BUILDING PHOTOGRAPHS**

#### **ELEVATION CERTIFICATE**

Continuation Page

OMB No. 1660-0008

Expiration Date: November 30, 2022

| IMPORTANT: In these spaces, copy the corresponding information from Section A.  Building Street Address (including Apt., Unit, Suite, and/or Bldg. No.) or P.O. Route and Box No. 1905 N. King St. |         |       | FOR INSURANCE COMPANY USE Policy Number: |  |
|----------------------------------------------------------------------------------------------------------------------------------------------------------------------------------------------------|---------|-------|------------------------------------------|--|
|