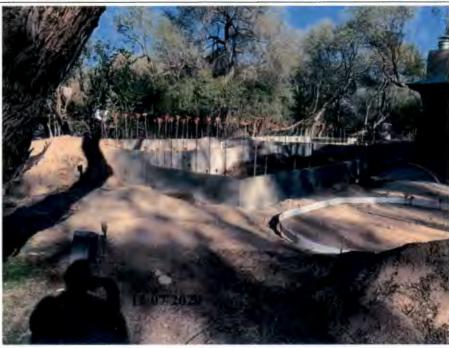

copy the corresponding information from Section A.

Building Street Address (including Apt., Unit, Suite, and/or Bldg. No.) or P.O. Route and Box No.

1905 N. King St.

City State ZIP Code
Tucson Arizona 85749

FOR INSURANCE COMPANY USE

FOR INSURANCE COMPANY USE

Company NAIC Number

If using the Elevation Certificate to obtain NFIP flood insurance, affix at least 2 building photographs below according to the instructions for Item A6. Identify all photographs with date taken; "Front View" and "Rear View"; and, if required, "Right Side View" and "Left Side View." When applicable, photographs must show the foundation with representative examples of the flood openings or vents, as indicated in Section A8. If submitting more photographs than will fit on this page, use the Continuation Page.



Photo One

Photo One Caption West Side

Clear Photo One



Photo Two

#### **BUILDING PHOTOGRAPHS**

#### **ELEVATION CERTIFICATE**

Continuation Page

OMB No. 1660-0008

Expiration Date: November 30, 2022

| IMPORTANT: In these spaces, copy the corresponding information from Section A.  Building Street Address (including Apt., Unit, Suite, and/or Bldg. No.) or P.O. Route and Box No. 1905 N. King St. |         |       | FOR INSURANCE COMPANY USE Policy Number: |  |
|----------------------------------------------------------------------------------------------------------------------------------------------------------------------------------------------------|---------|-------|------------------------------------------|--|
|