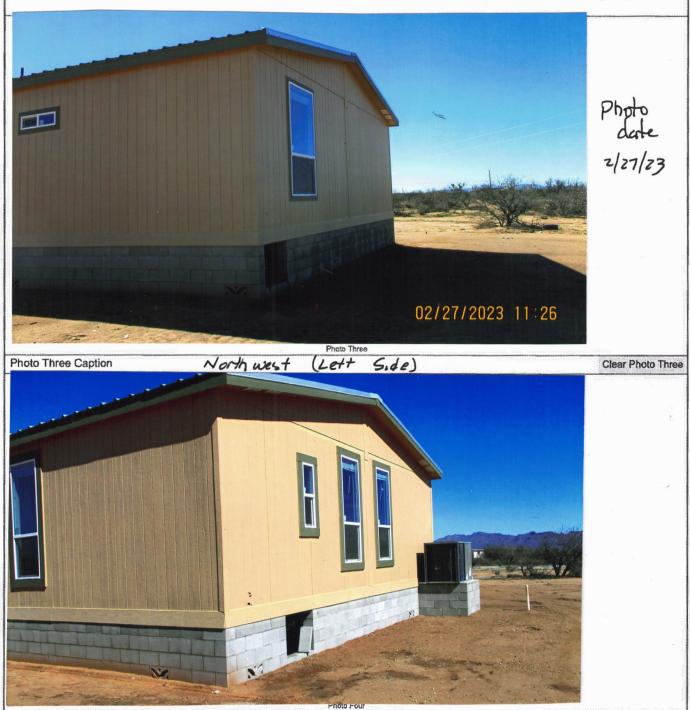

-----|---------------------------------------------|----------|---------------------|
| City                                                 | 14                         | State                                       | ZIP Code | Company NAIC Number |
| Tucson                                               |                            | Arizona                                     | 85735    |                     |

If submitting more photographs than will fit on the preceding page, affix the additional photographs below. Identify all photographs with: date taken; "Front View" and "Rear View"; and, if required, "Right Side View" and "Left Side View." When applicable, photographs must show the foundation with representative examples of the flood openings or vents, as indicated in Section A8.



Photo Four Caption Rigit Side (South east

FEMA Form 086-0-33 (12/19)

Replaces all previous editions.

Clear Photo Four Form Page 6 of 6