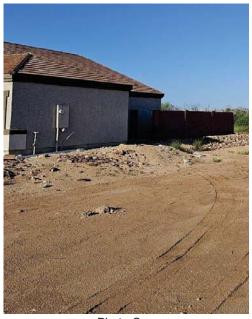

| SECTION A - PROPERTY INFORMATION                                                                                                                                                                                                            | FOR INSURANCE COMPANY USE                          |  |  |  |  |  |
|---------------------------------------------------------------------------------------------------------------------------------------------------------------------------------------------------------------------------------------------|----------------------------------------------------|--|--|--|--|--|
| A1. Building Owner's Name: TITLE SECURITY AGENCY LLC TR 201434-T                                                                                                                                                                            | Policy Number:                                     |  |  |  |  |  |
| A2. Building Street Address (including Apt., Unit, Suite, and/or Bldg. No.) or P.O. Route and Box No.: 15994 S Kerry Rabbit Court                                                                                                           | Company NAIC Number:                               |  |  |  |  |  |
| City: Sahuarita State: Arizona ZIP Code: 85629                                                                                                                                                                                              |                                                    |  |  |  |  |  |
| A3. Property Description (e.g., Lot and Block Numbers or Legal Description) and/or Tax Parcel Number:  Taxcode: 303-56-0740 Township 17S Range 14E Section 8 SAHUARITA ACRES LOT 59                                                         |                                                    |  |  |  |  |  |
| A4. Building Use (e.g., Residential, Non-Residential, Addition, Accessory, etc.): Residential: Single                                                                                                                                       | e Family Residence                                 |  |  |  |  |  |
| A5. Latitude/Longitude: Lat. 31.95960° Long110.93130° Horizontal Datum:                                                                                                                                                                     | AD 1927 🛛 NAD 1983 🔲 WGS 84                        |  |  |  |  |  |
| <ul> <li>A6. Attach at least two and when possible four clear photographs (one for each side) of the building Pima County Regional Flood Control District requires four (4) photographs</li> <li>A7. Building Diagram Number: 1A</li> </ul> | (see Form pages 7 and 8).                          |  |  |  |  |  |
| A8. For a building with a crawlspace or enclosure(s):                                                                                                                                                                                       |                                                    |  |  |  |  |  |
| a) Square footage of crawlspace or enclosure(s): N/A sq. ft.                                                                                                                                                                                |                                                    |  |  |  |  |  |
| b) Is there at least one permanent flood opening on two different sides of each enclosed area?                                                                                                                                              | ☐ Yes ☐ No ☒ N/A                                   |  |  |  |  |  |
| c) Enter number of permanent flood openings in the crawlspace or enclosure(s) within 1.0 foot above adjacent grade:  Non-engineered flood openings: N/A Engineered flood openings: N/A                                                      |                                                    |  |  |  |  |  |
| d) Total net open area of non-engineered flood openings in A8.c: N/A sq. in.                                                                                                                                                                |                                                    |  |  |  |  |  |
| e) Total rated area of engineered flood openings in A8.c (attach documentation – see Instructions): N/A sq. ft.                                                                                                                             |                                                    |  |  |  |  |  |
| f) Sum of A8.d and A8.e rated area (if applicable – see Instructions): N/A sq. ft.                                                                                                                                                          |                                                    |  |  |  |  |  |
| A9. For a building with an attached garage:                                                                                                                                                                                                 |                                                    |  |  |  |  |  |
| a) Square footage of attached garage: 645 sq. ft.                                                                                                                                                                                           |                                                    |  |  |  |  |  |
| b) Is there at least one permanent flood opening on two different sides of the attached garage?   Yes   No  N/A                                                                                                                             |                                                    |  |  |  |  |  |
| c) Enter number of permanent flood openings in the attached garage within 1.0 foot above adjacent grade:  Non-engineered flood openings: 0 Engineered flood openings: 0                                                                     |                                                    |  |  |  |  |  |
| d) Total net open area of non-engineered flood openings in A9.c: 0 sq. in.                                                                                                                                                                  |                                                    |  |  |  |  |  |
| e) Total rated area of engineered flood openings in A9.c (attach documentation – see Instruction                                                                                                                                            | ons): 0 sq. ft.                                    |  |  |  |  |  |
| f) Sum of A9.d and A9.e rated area (if applicable – see Instructions): N/A sq. ft.                                                                                                                                                          |                                                    |  |  |  |  |  |
| SECTION B – FLOOD INSURANCE RATE MAP (FIRM) INFORMATION                                                                                                                                                                                     |                                                    |  |  |  |  |  |
| B1.a. NFIP Community Name: Pima County B1.b. NFIP Community Iden                                                                                                                                                                            | ntification Number: 040073                         |  |  |  |  |  |
| B2. County Name: Pima County B3. State: Arizona B4. Map/Panel No.:                                                                                                                                                                          | 04019C 3460 B5. Suffix: L                          |  |  |  |  |  |
| B6. FIRM Index Date: 09/28/2012 B7. FIRM Panel Effective/Revised Date: 06/16/20                                                                                                                                                             | 11                                                 |  |  |  |  |  |
| B8. Flood Zone(s): D B9. Base Flood Elevation(s) (BFE) (Zone AO, use B                                                                                                                                                                      | Base Flood Depth):100.5                            |  |  |  |  |  |
| B10. Indicate the source of the BFE data or Base Flood Depth entered in Item B9:  ☐ FIS ☐ FIRM ☐ Community Determined ☒ Other: Bruce Patton PE. Drainage Report (Dated 12/12/22)                                                            |                                                    |  |  |  |  |  |
| B11. Indicate elevation datum used for BFE in Item B9:   NGVD 1929  NAVD 1988  Other/                                                                                                                                                       | Source: Highest Adjacent Natural Grade (=100.0 ft) |  |  |  |  |  |
| B12. Is the building located in a Coastal Barrier Resources System (CBRS) area or Otherwise Prote Designation Date: N/A CBRS OPA                                                                                                            | ected Area (OPA)? Yes X No                         |  |  |  |  |  |
| B13. Is the building located seaward of the Limit of Moderate Wave Action (LiMWA)?                                                                                                                                                          | No                                                 |  |  |  |  |  |