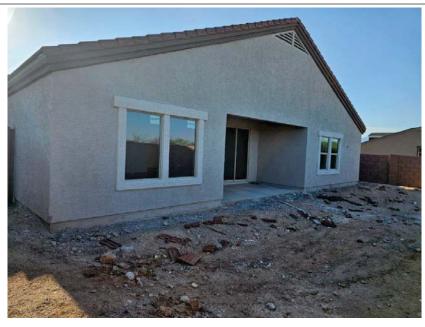

| SECTION A - PROPERTY INFORMATION                                                                                                                                                                                                            | FOR INSURANCE COMPANY USE                          |  |  |  |  |  |
|---------------------------------------------------------------------------------------------------------------------------------------------------------------------------------------------------------------------------------------------|----------------------------------------------------|--|--|--|--|--|
| A1. Building Owner's Name: TITLE SECURITY AGENCY LLC TR 201434-T                                                                                                                                                                            | Policy Number:                                     |  |  |  |  |  |
| A2. Building Street Address (including Apt., Unit, Suite, and/or Bldg. No.) or P.O. Route and Box No.: 15994 S Kerry Rabbit Court                                                                                                           | Company NAIC Number:                               |  |  |  |  |  |
| City: Sahuarita State: Arizona ZIP Code: 85629                                                                                                                                                                                              |                                                    |  |  |  |  |  |
| A3. Property Description (e.g., Lot and Block Numbers or Legal Description) and/or Tax Parcel Number:  Taxcode: 303-56-0740 Township 17S Range 14E Section 8 SAHUARITA ACRES LOT 59                                                         |                                                    |  |  |  |  |  |
| A4. Building Use (e.g., Residential, Non-Residential, Addition, Accessory, etc.): Residential: Single                                                                                                                                       | e Family Residence                                 |  |  |  |  |  |
| A5. Latitude/Longitude: Lat. 31.95960° Long110.93130° Horizontal Datum:                                                                                                                                                                     | AD 1927 🛛 NAD 1983 🔲 WGS 84                        |  |  |  |  |  |
| <ul> <li>A6. Attach at least two and when possible four clear photographs (one for each side) of the building Pima County Regional Flood Control District requires four (4) photographs</li> <li>A7. Building Diagram Number: 1A</li> </ul> | (see Form pages 7 and 8).                          |  |  |  |  |  |
| A8. For a building with a crawlspace or enclosure(s):                                                                                                                                                                                       |                                                    |  |  |  |  |  |
| a) Square footage of crawlspace or enclosure(s): N/A sq. ft.                                                                                                                                                                                |                                                    |  |  |  |  |  |
| b) Is there at least one permanent flood opening on two different sides of each enclosed area?                                                                                                                                              | ☐ Yes ☐ No ☒ N/A                                   |  |  |  |  |  |
| c) Enter number of permanent flood openings in the crawlspace or enclosure(s) within 1.0 foot above adjacent grade:  Non-engineered flood openings: N/A Engineered flood openings: N/A                                                      |                                                    |  |  |  |  |  |
| d) Total net open area of non-engineered flood openings in A8.c: N/A sq. in.                                                                                                                                                                |                                                    |  |  |  |  |  |
| e) Total rated area of engineered flood openings in A8.c (attach documentation – see Instructions): N/A sq. ft.                                                                                                                             |                                                    |  |  |  |  |  |
| f) Sum of A8.d and A8.e rated area (if applicable – see Instructions): N/A sq. ft.                                                                                                                                                          |                                                    |  |  |  |  |  |
| A9. For a building with an attached garage:                                                                                                                                                                                                 |                                                    |  |  |  |  |  |
| a) Square footage of attached garage: 645 sq. ft.                                                                                                                                                                                           |                                                    |  |  |  |  |  |
| b) Is there at least one permanent flood opening on two different sides of the attached garage?   Yes   No  N/A                                                                                                                             |                                                    |  |  |  |  |  |
| c) Enter number of permanent flood openings in the attached garage within 1.0 foot above adjacent grade:  Non-engineered flood openings: 0 Engineered flood openings: 0                                                                     |                                                    |  |  |  |  |  |
| d) Total net open area of non-engineered flood openings in A9.c: 0 sq. in.                                                                                                                                                                  |                                                    |  |  |  |  |  |
| e) Total rated area of engineered flood openings in A9.c (attach documentation – see Instruction                                                                                                                                            | ons): 0 sq. ft.                                    |  |  |  |  |  |
| f) Sum of A9.d and A9.e rated area (if applicable – see Instructions): N/A sq. ft.                                                                                                                                                          |                                                    |  |  |  |  |  |
| SECTION B – FLOOD INSURANCE RATE MAP (FIRM) INFORMATION                                                                                                                                                                                     |                                                    |  |  |  |  |  |
| B1.a. NFIP Community Name: Pima County B1.b. NFIP Community Iden                                                                                                                                                                            | ntification Number: 040073                         |  |  |  |  |  |
| B2. County Name: Pima County B3. State: Arizona B4. Map/Panel No.:                                                                                                                                                                          | 04019C 3460 B5. Suffix: L                          |  |  |  |  |  |
| B6. FIRM Index Date: 09/28/2012 B7. FIRM Panel Effective/Revised Date: 06/16/20                                                                                                                                                             | 11                                                 |  |  |  |  |  |
| B8. Flood Zone(s): D B9. Base Flood Elevation(s) (BFE) (Zone AO, use B                                                                                                                                                                      | Base Flood Depth):100.5                            |  |  |  |  |  |
| B10. Indicate the source of the BFE data or Base Flood Depth entered in Item B9:  ☐ FIS ☐ FIRM ☐ Community Determined ☒ Other: Bruce Patton PE. Drainage Report (Dated 12/12/22)                                                            |                                                    |  |  |  |  |  |
| B11. Indicate elevation datum used for BFE in Item B9:   NGVD 1929  NAVD 1988  Other/                                                                                                                                                       | Source: Highest Adjacent Natural Grade (=100.0 ft) |  |  |  |  |  |
| B12. Is the building located in a Coastal Barrier Resources System (CBRS) area or Otherwise Prote Designation Date: N/A CBRS OPA                                                                                                            | ected Area (OPA)? Yes X No                         |  |  |  |  |  |
| B13. Is the building located seaward of the Limit of Moderate Wave Action (LiMWA)?                                                                                                                                                          | No                                                 |  |  |  |  |  |