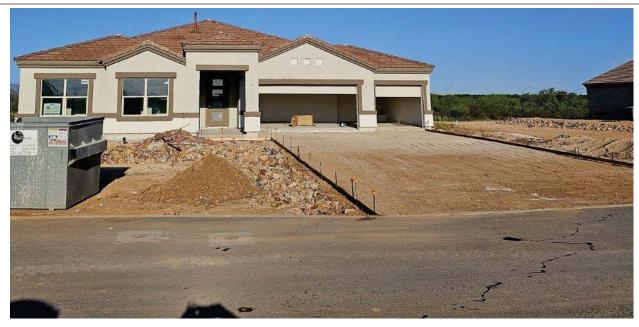

| SECTION A - PROPERTY INFORMATION                                                                                                                                                                                                            | FOR INSURANCE COMPANY USE                          |  |  |  |  |  |
|---------------------------------------------------------------------------------------------------------------------------------------------------------------------------------------------------------------------------------------------|----------------------------------------------------|--|--|--|--|--|
| A1. Building Owner's Name: TITLE SECURITY AGENCY LLC TR 201434-T                                                                                                                                                                            | Policy Number:                                     |  |  |  |  |  |
| A2. Building Street Address (including Apt., Unit, Suite, and/or Bldg. No.) or P.O. Route and Box No.: 15994 S Kerry Rabbit Court                                                                                                           | Company NAIC Number:                               |  |  |  |  |  |
| City: Sahuarita State: Arizona ZIP Code: 85629                                                                                                                                                                                              |                                                    |  |  |  |  |  |
| A3. Property Description (e.g., Lot and Block Numbers or Legal Description) and/or Tax Parcel Number:  Taxcode: 303-56-0740 Township 17S Range 14E Section 8 SAHUARITA ACRES LOT 59                                                         |                                                    |  |  |  |  |  |
| A4. Building Use (e.g., Residential, Non-Residential, Addition, Accessory, etc.): Residential: Single                                                                                                                                       | e Family Residence                                 |  |  |  |  |  |
| A5. Latitude/Longitude: Lat. 31.95960° Long110.93130° Horizontal Datum:                                                                                                                                                                     | AD 1927 🛛 NAD 1983 🔲 WGS 84                        |  |  |  |  |  |
| <ul> <li>A6. Attach at least two and when possible four clear photographs (one for each side) of the building Pima County Regional Flood Control District requires four (4) photographs</li> <li>A7. Building Diagram Number: 1A</li> </ul> | (see Form pages 7 and 8).                          |  |  |  |  |  |
| A8. For a building with a crawlspace or enclosure(s):                                                                                                                                                                                       |                                                    |  |  |  |  |  |
| a) Square footage of crawlspace or enclosure(s): N/A sq. ft.                                                                                                                                                                                |                                                    |  |  |  |  |  |
| b) Is there at least one permanent flood opening on two different sides of each enclosed area?                                                                                                                                              | ☐ Yes ☐ No ☒ N/A                                   |  |  |  |  |  |
| c) Enter number of permanent flood openings in the crawlspace or enclosure(s) within 1.0 foot above adjacent grade:  Non-engineered flood openings: N/A Engineered flood openings: N/A                                                      |                                                    |  |  |  |  |  |
| d) Total net open area of non-engineered flood openings in A8.c: N/A sq. in.                                                                                                                                                                |                                                    |  |  |  |  |  |
| e) Total rated area of engineered flood openings in A8.c (attach documentation – see Instructions): N/A sq. ft.                                                                                                                             |                                                    |  |  |  |  |  |
| f) Sum of A8.d and A8.e rated area (if applicable – see Instructions): N/A sq. ft.                                                                                                                                                          |                                                    |  |  |  |  |  |
| A9. For a building with an attached garage:                                                                                                                                                                                                 |                                                    |  |  |  |  |  |
| a) Square footage of attached garage: 645 sq. ft.                                                                                                                                                                                           |                                                    |  |  |  |  |  |
| b) Is there at least one permanent flood opening on two different sides of the attached garage?   Yes   No  N/A                                                                                                                             |                                                    |  |  |  |  |  |
| c) Enter number of permanent flood openings in the attached garage within 1.0 foot above adjacent grade:  Non-engineered flood openings: 0 Engineered flood openings: 0                                                                     |                                                    |  |  |  |  |  |
| d) Total net open area of non-engineered flood openings in A9.c: 0 sq. in.                                                                                                                                                                  |                                                    |  |  |  |  |  |
| e) Total rated area of engineered flood openings in A9.c (attach documentation – see Instruction                                                                                                                                            | ons): 0 sq. ft.                                    |  |  |  |  |  |
| f) Sum of A9.d and A9.e rated area (if applicable – see Instructions): N/A sq. ft.                                                                                                                                                          |                                                    |  |  |  |  |  |
| SECTION B – FLOOD INSURANCE RATE MAP (FIRM) INFORMATION                                                                                                                                                                                     |                                                    |  |  |  |  |  |
| B1.a. NFIP Community Name: Pima County B1.b. NFIP Community Iden                                                                                                                                                                            | ntification Number: 040073                         |  |  |  |  |  |
| B2. County Name: Pima County B3. State: Arizona B4. Map/Panel No.:                                                                                                                                                                          | 04019C 3460 B5. Suffix: L                          |  |  |  |  |  |
| B6. FIRM Index Date: 09/28/2012 B7. FIRM Panel Effective/Revised Date: 06/16/20                                                                                                                                                             | 11                                                 |  |  |  |  |  |
| B8. Flood Zone(s): D B9. Base Flood Elevation(s) (BFE) (Zone AO, use B                                                                                                                                                                      | Base Flood Depth):100.5                            |  |  |  |  |  |
| B10. Indicate the source of the BFE data or Base Flood Depth entered in Item B9:  ☐ FIS ☐ FIRM ☐ Community Determined ☒ Other: Bruce Patton PE. Drainage Report (Dated 12/12/22)                                                            |                                                    |  |  |  |  |  |
| B11. Indicate elevation datum used for BFE in Item B9:   NGVD 1929  NAVD 1988  Other/                                                                                                                                                       | Source: Highest Adjacent Natural Grade (=100.0 ft) |  |  |  |  |  |
| B12. Is the building located in a Coastal Barrier Resources System (CBRS) area or Otherwise Prote Designation Date: N/A CBRS OPA                                                                                                            | ected Area (OPA)? Yes X No                         |  |  |  |  |  |
| B13. Is the building located seaward of the Limit of Moderate Wave Action (LiMWA)?                                                                                                                                                          | No                                                 |  |  |  |  |  |