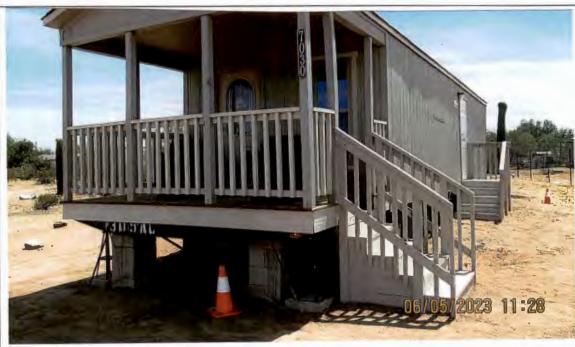

If using the Elevation Certificate to obtain NFIP flood insurance, affix at least 2 building photographs below according to the instructions for Item A6. Identify all photographs with date taken; "Front View" and "Rear View"; and, if required, "Right Side View" and "Left Side View." When applicable, photographs must show the foundation with representative examples of the flood openings or vents, as indicated in Section A8. If submitting more photographs than will fit on this page, use the Continuation Page.

Photo date 6/5/23

Photo One

Photo One Caption

Front

west

Clear Photo One

Photo Two Caption

Back lEast