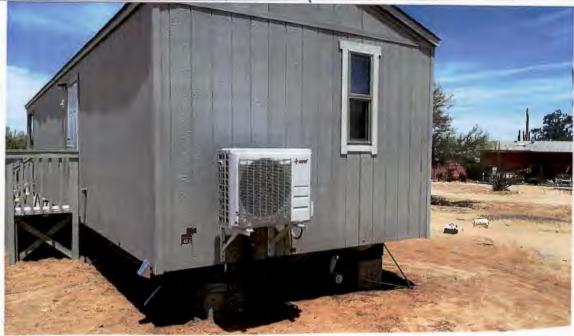

If submitting more photographs than will fit on the preceding page, affix the additional photographs below. Identify all photographs with: date taken; "Front View" and "Rear View"; and, if required, "Right Side View" and "Left Side View." When applicable, photographs must show the foundation with representative examples of the flood openings or vents, as indicated in Section A8.

photo date 6/5/23

Photo Three

Photo Four Caption

Right Side (SoJth)

Clear Photo Three

O6/05/2023 11:29

Photo Four

Photo Four Caption

Left Side (North)

Clear Photo Four