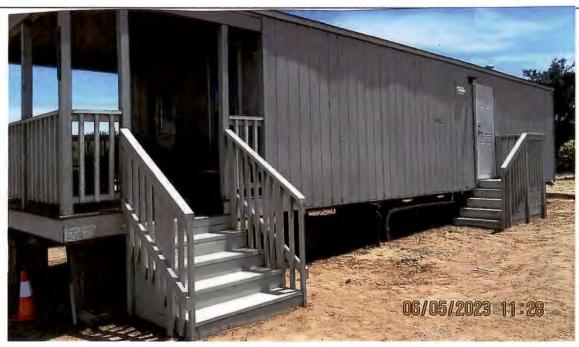

If submitting more photographs than will fit on the preceding page, affix the additional photographs below. Identify all photographs with: date taken; "Front View" and "Rear View"; and, if required, "Right Side View" and "Left Side View." When applicable, photographs must show the foundation with representative examples of the flood openings or vents, as indicated in Section A8.

photo date 6/5/23

Photo Three

Photo Four Caption

Right Side (SoJth)

Clear Photo Three

O6/05/2023 11:29

Photo Four

Photo Four Caption

Left Side (North)

Clear Photo Four