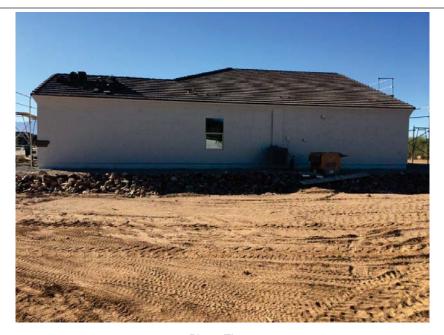

Copy all pages of this Elevation Certificate and all attachments for (1) community official, (2) insurance agent/company, and (3) building owner.

| SECTION A - PROPERTY INFORMATION                                                                                                                                                                                                            | FOR INSURANCE COMPANY USE                                                                                     |  |  |  |  |  |  |
|---------------------------------------------------------------------------------------------------------------------------------------------------------------------------------------------------------------------------------------------|---------------------------------------------------------------------------------------------------------------|--|--|--|--|--|--|
| A1. Building Owner's Name: TITLE SECURITY AGENCY LLC TR 201434-T                                                                                                                                                                            | Policy Number: Company NAIC Number:                                                                           |  |  |  |  |  |  |
| A2. Building Street Address (including Apt., Unit, Suite, and/or Bldg. No.) or P.O. Route and Box No.: 15798 S ORMES SUNSET PL                                                                                                              |                                                                                                               |  |  |  |  |  |  |
| City: Sahuarita State: Arizona ZIP Code: 85629                                                                                                                                                                                              |                                                                                                               |  |  |  |  |  |  |
| A3. Property Description (e.g., Lot and Block Numbers or Legal Description) and/or Tax Parcel Num Taxcode: 303-56-0410 Township 17S Range 14E Section 08 SAHUARITA ACRE                                                                     |                                                                                                               |  |  |  |  |  |  |
| A4. Building Use (e.g., Residential, Non-Residential, Addition, Accessory, etc.): Residential: Single Family Residence                                                                                                                      |                                                                                                               |  |  |  |  |  |  |
| A5. Latitude/Longitude: Lat. 31.963170° Long110.931050° Horizontal Datum: $\square$ N.                                                                                                                                                      | AD 1927 ⊠NAD 1983 ☐ WGS 84                                                                                    |  |  |  |  |  |  |
| <ul> <li>A6. Attach at least two and when possible four clear photographs (one for each side) of the building Pima County Regional Flood Control District requires four (4) photographs</li> <li>A7. Building Diagram Number: 1A</li> </ul> | (see Form pages 7 and 8).                                                                                     |  |  |  |  |  |  |
| A8. For a building with a crawlspace or enclosure(s):                                                                                                                                                                                       |                                                                                                               |  |  |  |  |  |  |
| a) Square footage of crawlspace or enclosure(s): N/A sq. ft.                                                                                                                                                                                |                                                                                                               |  |  |  |  |  |  |
| b) Is there at least one permanent flood opening on two different sides of each enclosed area?                                                                                                                                              | ☐ Yes ☐ No ☒ N/A                                                                                              |  |  |  |  |  |  |
| c) Enter number of permanent flood openings in the crawlspace or enclosure(s) within 1.0 foot Non-engineered flood openings: N/A Engineered flood openings: N/A                                                                             | above adjacent grade:                                                                                         |  |  |  |  |  |  |
| d) Total net open area of non-engineered flood openings in A8.c: N/A sq. in.                                                                                                                                                                |                                                                                                               |  |  |  |  |  |  |
| e) Total rated area of engineered flood openings in A8.c (attach documentation – see Instruction                                                                                                                                            | ons): N/A sq. ft.                                                                                             |  |  |  |  |  |  |
| f) Sum of A8.d and A8.e rated area (if applicable – see Instructions): N/A sq. ft.                                                                                                                                                          |                                                                                                               |  |  |  |  |  |  |
| A9. For a building with an attached garage:                                                                                                                                                                                                 |                                                                                                               |  |  |  |  |  |  |
| a) Square footage of attached garage: 628 sq. ft.                                                                                                                                                                                           |                                                                                                               |  |  |  |  |  |  |
| b) Is there at least one permanent flood opening on two different sides of the attached garage?                                                                                                                                             | Yes No No N/A                                                                                                 |  |  |  |  |  |  |
| c) Enter number of permanent flood openings in the attached garage within 1.0 foot above adja Non-engineered flood openings: 0 Engineered flood openings: 0                                                                                 | acent grade:                                                                                                  |  |  |  |  |  |  |
| d) Total net open area of non-engineered flood openings in A9.c: 0 sq. in.                                                                                                                                                                  |                                                                                                               |  |  |  |  |  |  |
| e) Total rated area of engineered flood openings in A9.c (attach documentation – see Instruction                                                                                                                                            | e) Total rated area of engineered flood openings in A9.c (attach documentation – see Instructions): 0 sq. ft. |  |  |  |  |  |  |
| f) Sum of A9.d and A9.e rated area (if applicable – see Instructions): N/A sq. ft.                                                                                                                                                          |                                                                                                               |  |  |  |  |  |  |
| SECTION B - FLOOD INSURANCE RATE MAP (FIRM) INFOR                                                                                                                                                                                           | RMATION                                                                                                       |  |  |  |  |  |  |
| B1.a. NFIP Community Name: Pima County B1.b. NFIP Community Iden                                                                                                                                                                            | ntification Number: 040073                                                                                    |  |  |  |  |  |  |
| B2. County Name: Pima County B3. State: Arizona B4. Map/Panel No.:                                                                                                                                                                          | 04019C 3460 B5. Suffix: L                                                                                     |  |  |  |  |  |  |
| B6. FIRM Index Date: 09/28/2012 B7. FIRM Panel Effective/Revised Date: 06/16/20                                                                                                                                                             | 11                                                                                                            |  |  |  |  |  |  |
| B8. Flood Zone(s): D B9. Base Flood Elevation(s) (BFE) (Zone AO, use E                                                                                                                                                                      | Base Flood Depth):101.0                                                                                       |  |  |  |  |  |  |
| B10. Indicate the source of the BFE data or Base Flood Depth entered in Item B9:  ☐ FIS ☐ FIRM ☐ Community Determined ☒ Other: Bruce Patton PE. Drainage Re                                                                                 |                                                                                                               |  |  |  |  |  |  |
| B11. Indicate elevation datum used for BFE in Item B9:   NGVD 1929  NAVD 1988  Other/                                                                                                                                                       | /Source: Highest Adjacent Natural Grade (=100.0 ft)                                                           |  |  |  |  |  |  |
| B12. Is the building located in a Coastal Barrier Resources System (CBRS) area or Otherwise Prote Designation Date: N/A CBRS OPA                                                                                                            | ected Area (OPA)? Yes X No                                                                                    |  |  |  |  |  |  |
| B13. Is the building located seaward of the Limit of Moderate Wave Action (LiMWA)?                                                                                                                                                          | No                                                                                                            |  |  |  |  |  |  |