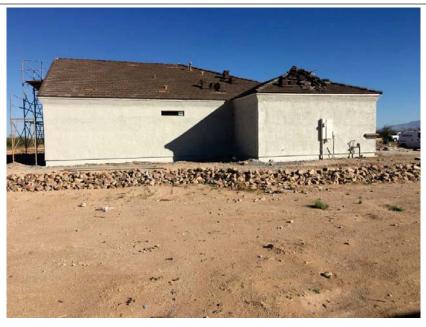

Copy all pages of this Elevation Certificate and all attachments for (1) community official, (2) insurance agent/company, and (3) building owner.

| SECTION A - PROPERTY INFORMATION                                                                                                                                                                                                            | FOR INSURANCE COMPANY USE                                                                                     |  |  |  |  |  |  |
|---------------------------------------------------------------------------------------------------------------------------------------------------------------------------------------------------------------------------------------------|---------------------------------------------------------------------------------------------------------------|--|--|--|--|--|--|
| A1. Building Owner's Name: TITLE SECURITY AGENCY LLC TR 201434-T                                                                                                                                                                            | Policy Number: Company NAIC Number:                                                                           |  |  |  |  |  |  |
| A2. Building Street Address (including Apt., Unit, Suite, and/or Bldg. No.) or P.O. Route and Box No.: 15798 S ORMES SUNSET PL                                                                                                              |                                                                                                               |  |  |  |  |  |  |
| City: Sahuarita State: Arizona ZIP Code: 85629                                                                                                                                                                                              |                                                                                                               |  |  |  |  |  |  |
| A3. Property Description (e.g., Lot and Block Numbers or Legal Description) and/or Tax Parcel Num Taxcode: 303-56-0410 Township 17S Range 14E Section 08 SAHUARITA ACRE                                                                     |                                                                                                               |  |  |  |  |  |  |
| A4. Building Use (e.g., Residential, Non-Residential, Addition, Accessory, etc.): Residential: Single Family Residence                                                                                                                      |                                                                                                               |  |  |  |  |  |  |
| A5. Latitude/Longitude: Lat. 31.963170° Long110.931050° Horizontal Datum: $\square$ N.                                                                                                                                                      | AD 1927 ⊠NAD 1983 ☐ WGS 84                                                                                    |  |  |  |  |  |  |
| <ul> <li>A6. Attach at least two and when possible four clear photographs (one for each side) of the building Pima County Regional Flood Control District requires four (4) photographs</li> <li>A7. Building Diagram Number: 1A</li> </ul> | (see Form pages 7 and 8).                                                                                     |  |  |  |  |  |  |
| A8. For a building with a crawlspace or enclosure(s):                                                                                                                                                                                       |                                                                                                               |  |  |  |  |  |  |
| a) Square footage of crawlspace or enclosure(s): N/A sq. ft.                                                                                                                                                                                |                                                                                                               |  |  |  |  |  |  |
| b) Is there at least one permanent flood opening on two different sides of each enclosed area?                                                                                                                                              | ☐ Yes ☐ No ☒ N/A                                                                                              |  |  |  |  |  |  |
| c) Enter number of permanent flood openings in the crawlspace or enclosure(s) within 1.0 foot Non-engineered flood openings: N/A Engineered flood openings: N/A                                                                             | above adjacent grade:                                                                                         |  |  |  |  |  |  |
| d) Total net open area of non-engineered flood openings in A8.c: N/A sq. in.                                                                                                                                                                |                                                                                                               |  |  |  |  |  |  |
| e) Total rated area of engineered flood openings in A8.c (attach documentation – see Instruction                                                                                                                                            | ons): N/A sq. ft.                                                                                             |  |  |  |  |  |  |
| f) Sum of A8.d and A8.e rated area (if applicable – see Instructions): N/A sq. ft.                                                                                                                                                          |                                                                                                               |  |  |  |  |  |  |
| A9. For a building with an attached garage:                                                                                                                                                                                                 |                                                                                                               |  |  |  |  |  |  |
| a) Square footage of attached garage: 628 sq. ft.                                                                                                                                                                                           |                                                                                                               |  |  |  |  |  |  |
| b) Is there at least one permanent flood opening on two different sides of the attached garage?                                                                                                                                             | Yes No No N/A                                                                                                 |  |  |  |  |  |  |
| c) Enter number of permanent flood openings in the attached garage within 1.0 foot above adja Non-engineered flood openings: 0 Engineered flood openings: 0                                                                                 | acent grade:                                                                                                  |  |  |  |  |  |  |
| d) Total net open area of non-engineered flood openings in A9.c: 0 sq. in.                                                                                                                                                                  |                                                                                                               |  |  |  |  |  |  |
| e) Total rated area of engineered flood openings in A9.c (attach documentation – see Instruction                                                                                                                                            | e) Total rated area of engineered flood openings in A9.c (attach documentation – see Instructions): 0 sq. ft. |  |  |  |  |  |  |
| f) Sum of A9.d and A9.e rated area (if applicable – see Instructions): N/A sq. ft.                                                                                                                                                          |                                                                                                               |  |  |  |  |  |  |
| SECTION B - FLOOD INSURANCE RATE MAP (FIRM) INFOR                                                                                                                                                                                           | RMATION                                                                                                       |  |  |  |  |  |  |
| B1.a. NFIP Community Name: Pima County B1.b. NFIP Community Iden                                                                                                                                                                            | ntification Number: 040073                                                                                    |  |  |  |  |  |  |
| B2. County Name: Pima County B3. State: Arizona B4. Map/Panel No.:                                                                                                                                                                          | 04019C 3460 B5. Suffix: L                                                                                     |  |  |  |  |  |  |
| B6. FIRM Index Date: 09/28/2012 B7. FIRM Panel Effective/Revised Date: 06/16/20                                                                                                                                                             | 11                                                                                                            |  |  |  |  |  |  |
| B8. Flood Zone(s): D B9. Base Flood Elevation(s) (BFE) (Zone AO, use E                                                                                                                                                                      | Base Flood Depth):101.0                                                                                       |  |  |  |  |  |  |
| B10. Indicate the source of the BFE data or Base Flood Depth entered in Item B9:  ☐ FIS ☐ FIRM ☐ Community Determined ☒ Other: Bruce Patton PE. Drainage Re                                                                                 |                                                                                                               |  |  |  |  |  |  |
| B11. Indicate elevation datum used for BFE in Item B9:   NGVD 1929  NAVD 1988  Other/                                                                                                                                                       | /Source: Highest Adjacent Natural Grade (=100.0 ft)                                                           |  |  |  |  |  |  |
| B12. Is the building located in a Coastal Barrier Resources System (CBRS) area or Otherwise Prote Designation Date: N/A CBRS OPA                                                                                                            | ected Area (OPA)? Yes X No                                                                                    |  |  |  |  |  |  |
| B13. Is the building located seaward of the Limit of Moderate Wave Action (LiMWA)?                                                                                                                                                          | No                                                                                                            |  |  |  |  |  |  |