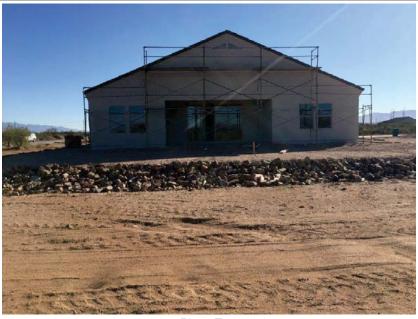

Copy all pages of this Elevation Certificate and all attachments for (1) community official, (2) insurance agent/company, and (3) building owner.

| SECTION A - PROPERTY INFORMATION                                                                                                                                                                                                            | FOR INSURANCE COMPANY USE                                                                                     |  |  |  |  |  |  |
|---------------------------------------------------------------------------------------------------------------------------------------------------------------------------------------------------------------------------------------------|---------------------------------------------------------------------------------------------------------------|--|--|--|--|--|--|
| A1. Building Owner's Name: TITLE SECURITY AGENCY LLC TR 201434-T                                                                                                                                                                            | Policy Number: Company NAIC Number:                                                                           |  |  |  |  |  |  |
| A2. Building Street Address (including Apt., Unit, Suite, and/or Bldg. No.) or P.O. Route and Box No.: 15798 S ORMES SUNSET PL                                                                                                              |                                                                                                               |  |  |  |  |  |  |
| City: Sahuarita State: Arizona ZIP Code: 85629                                                                                                                                                                                              |                                                                                                               |  |  |  |  |  |  |
| A3. Property Description (e.g., Lot and Block Numbers or Legal Description) and/or Tax Parcel Num Taxcode: 303-56-0410 Township 17S Range 14E Section 08 SAHUARITA ACRE                                                                     |                                                                                                               |  |  |  |  |  |  |
| A4. Building Use (e.g., Residential, Non-Residential, Addition, Accessory, etc.): Residential: Single Family Residence                                                                                                                      |                                                                                                               |  |  |  |  |  |  |
| A5. Latitude/Longitude: Lat. 31.963170° Long110.931050° Horizontal Datum: $\square$ N.                                                                                                                                                      | AD 1927 ⊠NAD 1983 ☐ WGS 84                                                                                    |  |  |  |  |  |  |
| <ul> <li>A6. Attach at least two and when possible four clear photographs (one for each side) of the building Pima County Regional Flood Control District requires four (4) photographs</li> <li>A7. Building Diagram Number: 1A</li> </ul> | (see Form pages 7 and 8).                                                                                     |  |  |  |  |  |  |
| A8. For a building with a crawlspace or enclosure(s):                                                                                                                                                                                       |                                                                                                               |  |  |  |  |  |  |
| a) Square footage of crawlspace or enclosure(s): N/A sq. ft.                                                                                                                                                                                |                                                                                                               |  |  |  |  |  |  |
| b) Is there at least one permanent flood opening on two different sides of each enclosed area?                                                                                                                                              | ☐ Yes ☐ No ☒ N/A                                                                                              |  |  |  |  |  |  |
| c) Enter number of permanent flood openings in the crawlspace or enclosure(s) within 1.0 foot Non-engineered flood openings: N/A Engineered flood openings: N/A                                                                             | above adjacent grade:                                                                                         |  |  |  |  |  |  |
| d) Total net open area of non-engineered flood openings in A8.c: N/A sq. in.                                                                                                                                                                |                                                                                                               |  |  |  |  |  |  |
| e) Total rated area of engineered flood openings in A8.c (attach documentation – see Instruction                                                                                                                                            | ons): N/A sq. ft.                                                                                             |  |  |  |  |  |  |
| f) Sum of A8.d and A8.e rated area (if applicable – see Instructions): N/A sq. ft.                                                                                                                                                          |                                                                                                               |  |  |  |  |  |  |
| A9. For a building with an attached garage:                                                                                                                                                                                                 |                                                                                                               |  |  |  |  |  |  |
| a) Square footage of attached garage: 628 sq. ft.                                                                                                                                                                                           |                                                                                                               |  |  |  |  |  |  |
| b) Is there at least one permanent flood opening on two different sides of the attached garage?                                                                                                                                             | Yes No No N/A                                                                                                 |  |  |  |  |  |  |
| c) Enter number of permanent flood openings in the attached garage within 1.0 foot above adja Non-engineered flood openings: 0 Engineered flood openings: 0                                                                                 | acent grade:                                                                                                  |  |  |  |  |  |  |
| d) Total net open area of non-engineered flood openings in A9.c: 0 sq. in.                                                                                                                                                                  |                                                                                                               |  |  |  |  |  |  |
| e) Total rated area of engineered flood openings in A9.c (attach documentation – see Instruction                                                                                                                                            | e) Total rated area of engineered flood openings in A9.c (attach documentation – see Instructions): 0 sq. ft. |  |  |  |  |  |  |
| f) Sum of A9.d and A9.e rated area (if applicable – see Instructions): N/A sq. ft.                                                                                                                                                          |                                                                                                               |  |  |  |  |  |  |
| SECTION B - FLOOD INSURANCE RATE MAP (FIRM) INFOR                                                                                                                                                                                           | RMATION                                                                                                       |  |  |  |  |  |  |
| B1.a. NFIP Community Name: Pima County B1.b. NFIP Community Iden                                                                                                                                                                            | ntification Number: 040073                                                                                    |  |  |  |  |  |  |
| B2. County Name: Pima County B3. State: Arizona B4. Map/Panel No.:                                                                                                                                                                          | 04019C 3460 B5. Suffix: L                                                                                     |  |  |  |  |  |  |
| B6. FIRM Index Date: 09/28/2012 B7. FIRM Panel Effective/Revised Date: 06/16/20                                                                                                                                                             | 11                                                                                                            |  |  |  |  |  |  |
| B8. Flood Zone(s): D B9. Base Flood Elevation(s) (BFE) (Zone AO, use E                                                                                                                                                                      | Base Flood Depth):101.0                                                                                       |  |  |  |  |  |  |
| B10. Indicate the source of the BFE data or Base Flood Depth entered in Item B9:  ☐ FIS ☐ FIRM ☐ Community Determined ☒ Other: Bruce Patton PE. Drainage Re                                                                                 |                                                                                                               |  |  |  |  |  |  |
| B11. Indicate elevation datum used for BFE in Item B9:   NGVD 1929  NAVD 1988  Other/                                                                                                                                                       | /Source: Highest Adjacent Natural Grade (=100.0 ft)                                                           |  |  |  |  |  |  |
| B12. Is the building located in a Coastal Barrier Resources System (CBRS) area or Otherwise Prote Designation Date: N/A CBRS OPA                                                                                                            | ected Area (OPA)? Yes X No                                                                                    |  |  |  |  |  |  |
| B13. Is the building located seaward of the Limit of Moderate Wave Action (LiMWA)?                                                                                                                                                          | No                                                                                                            |  |  |  |  |  |  |