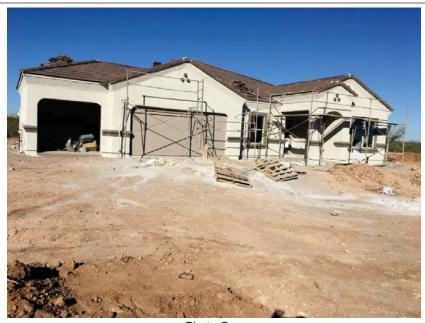

Copy all pages of this Elevation Certificate and all attachments for (1) community official, (2) insurance agent/company, and (3) building owner.

| SECTION A - PROPERTY INFORMATION                                                                                                                                                                                                            | FOR INSURANCE COMPANY USE                                                                                     |  |  |  |  |  |  |
|---------------------------------------------------------------------------------------------------------------------------------------------------------------------------------------------------------------------------------------------|---------------------------------------------------------------------------------------------------------------|--|--|--|--|--|--|
| A1. Building Owner's Name: TITLE SECURITY AGENCY LLC TR 201434-T                                                                                                                                                                            | Policy Number: Company NAIC Number:                                                                           |  |  |  |  |  |  |
| A2. Building Street Address (including Apt., Unit, Suite, and/or Bldg. No.) or P.O. Route and Box No.: 15798 S ORMES SUNSET PL                                                                                                              |                                                                                                               |  |  |  |  |  |  |
| City: Sahuarita State: Arizona ZIP Code: 85629                                                                                                                                                                                              |                                                                                                               |  |  |  |  |  |  |
| A3. Property Description (e.g., Lot and Block Numbers or Legal Description) and/or Tax Parcel Num Taxcode: 303-56-0410 Township 17S Range 14E Section 08 SAHUARITA ACRE                                                                     |                                                                                                               |  |  |  |  |  |  |
| A4. Building Use (e.g., Residential, Non-Residential, Addition, Accessory, etc.): Residential: Single Family Residence                                                                                                                      |                                                                                                               |  |  |  |  |  |  |
| A5. Latitude/Longitude: Lat. 31.963170° Long110.931050° Horizontal Datum: $\square$ N.                                                                                                                                                      | AD 1927 ⊠NAD 1983 ☐ WGS 84                                                                                    |  |  |  |  |  |  |
| <ul> <li>A6. Attach at least two and when possible four clear photographs (one for each side) of the building Pima County Regional Flood Control District requires four (4) photographs</li> <li>A7. Building Diagram Number: 1A</li> </ul> | (see Form pages 7 and 8).                                                                                     |  |  |  |  |  |  |
| A8. For a building with a crawlspace or enclosure(s):                                                                                                                                                                                       |                                                                                                               |  |  |  |  |  |  |
| a) Square footage of crawlspace or enclosure(s): N/A sq. ft.                                                                                                                                                                                |                                                                                                               |  |  |  |  |  |  |
| b) Is there at least one permanent flood opening on two different sides of each enclosed area?                                                                                                                                              | ☐ Yes ☐ No ☒ N/A                                                                                              |  |  |  |  |  |  |
| c) Enter number of permanent flood openings in the crawlspace or enclosure(s) within 1.0 foot Non-engineered flood openings: N/A Engineered flood openings: N/A                                                                             | above adjacent grade:                                                                                         |  |  |  |  |  |  |
| d) Total net open area of non-engineered flood openings in A8.c: N/A sq. in.                                                                                                                                                                |                                                                                                               |  |  |  |  |  |  |
| e) Total rated area of engineered flood openings in A8.c (attach documentation – see Instruction                                                                                                                                            | ons): N/A sq. ft.                                                                                             |  |  |  |  |  |  |
| f) Sum of A8.d and A8.e rated area (if applicable – see Instructions): N/A sq. ft.                                                                                                                                                          |                                                                                                               |  |  |  |  |  |  |
| A9. For a building with an attached garage:                                                                                                                                                                                                 |                                                                                                               |  |  |  |  |  |  |
| a) Square footage of attached garage: 628 sq. ft.                                                                                                                                                                                           |                                                                                                               |  |  |  |  |  |  |
| b) Is there at least one permanent flood opening on two different sides of the attached garage?                                                                                                                                             | Yes No No N/A                                                                                                 |  |  |  |  |  |  |
| c) Enter number of permanent flood openings in the attached garage within 1.0 foot above adja Non-engineered flood openings: 0 Engineered flood openings: 0                                                                                 | acent grade:                                                                                                  |  |  |  |  |  |  |
| d) Total net open area of non-engineered flood openings in A9.c: 0 sq. in.                                                                                                                                                                  |                                                                                                               |  |  |  |  |  |  |
| e) Total rated area of engineered flood openings in A9.c (attach documentation – see Instruction                                                                                                                                            | e) Total rated area of engineered flood openings in A9.c (attach documentation – see Instructions): 0 sq. ft. |  |  |  |  |  |  |
| f) Sum of A9.d and A9.e rated area (if applicable – see Instructions): N/A sq. ft.                                                                                                                                                          |                                                                                                               |  |  |  |  |  |  |
| SECTION B - FLOOD INSURANCE RATE MAP (FIRM) INFOR                                                                                                                                                                                           | RMATION                                                                                                       |  |  |  |  |  |  |
| B1.a. NFIP Community Name: Pima County B1.b. NFIP Community Iden                                                                                                                                                                            | ntification Number: 040073                                                                                    |  |  |  |  |  |  |
| B2. County Name: Pima County B3. State: Arizona B4. Map/Panel No.:                                                                                                                                                                          | 04019C 3460 B5. Suffix: L                                                                                     |  |  |  |  |  |  |
| B6. FIRM Index Date: 09/28/2012 B7. FIRM Panel Effective/Revised Date: 06/16/20                                                                                                                                                             | 11                                                                                                            |  |  |  |  |  |  |
| B8. Flood Zone(s): D B9. Base Flood Elevation(s) (BFE) (Zone AO, use E                                                                                                                                                                      | Base Flood Depth):101.0                                                                                       |  |  |  |  |  |  |
| B10. Indicate the source of the BFE data or Base Flood Depth entered in Item B9:  ☐ FIS ☐ FIRM ☐ Community Determined ☒ Other: Bruce Patton PE. Drainage Re                                                                                 |                                                                                                               |  |  |  |  |  |  |
| B11. Indicate elevation datum used for BFE in Item B9:   NGVD 1929  NAVD 1988  Other/                                                                                                                                                       | /Source: Highest Adjacent Natural Grade (=100.0 ft)                                                           |  |  |  |  |  |  |
| B12. Is the building located in a Coastal Barrier Resources System (CBRS) area or Otherwise Prote Designation Date: N/A CBRS OPA                                                                                                            | ected Area (OPA)? Yes X No                                                                                    |  |  |  |  |  |  |
| B13. Is the building located seaward of the Limit of Moderate Wave Action (LiMWA)?                                                                                                                                                          | No                                                                                                            |  |  |  |  |  |  |