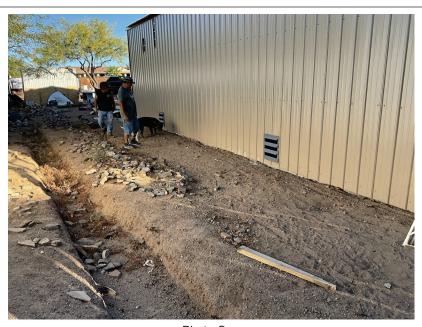

| SECTION A - PROPERTY INFORMATION                                                                                                                                                                                                            | FOR INSURANCE COMPANY USE                           |  |  |  |  |
|---------------------------------------------------------------------------------------------------------------------------------------------------------------------------------------------------------------------------------------------|-----------------------------------------------------|--|--|--|--|
| A1. Building Owner's Name: <u>James Lewandowski</u>                                                                                                                                                                                         | Policy Number:                                      |  |  |  |  |
| A2. Building Street Address (including Apt., Unit, Suite, and/or Bldg. No.) or P.O. Route and Box No.: 4232 S Canusa Pl                                                                                                                     | Company NAIC Number:                                |  |  |  |  |
| City: Tucson State: Arizona                                                                                                                                                                                                                 | ZIP Code: 85735                                     |  |  |  |  |
| A3. Property Description (e.g., Lot and Block Numbers or Legal Description) and/or Tax Parcel Num Taxcode: 212-45-1250 Township 14S Range 12E Section 34 Camino Verde Estat                                                                 |                                                     |  |  |  |  |
| A4. Building Use (e.g., Residential, Non-Residential, Addition, Accessory, etc.): Accessory: Detach                                                                                                                                         | ned Garage                                          |  |  |  |  |
| A5. Latitude/Longitude: Lat. 32.171180 Long. 111.104970 Horizontal Datum: N                                                                                                                                                                 | AD 1927 X NAD 1983 WGS 84                           |  |  |  |  |
| <ul> <li>A6. Attach at least two and when possible four clear photographs (one for each side) of the building Pima County Regional Flood Control District requires four (4) photographs</li> <li>A7. Building Diagram Number: 1A</li> </ul> | (see Form pages 7 and 8).                           |  |  |  |  |
| A8. For a building with a crawlspace or enclosure(s):                                                                                                                                                                                       |                                                     |  |  |  |  |
| a) Square footage of crawlspace or enclosure(s): 960 sq. ft.                                                                                                                                                                                |                                                     |  |  |  |  |
| b) Is there at least one permanent flood opening on two different sides of each enclosed area?                                                                                                                                              | X Yes   No   N/A                                    |  |  |  |  |
| c) Enter number of permanent flood openings in the crawlspace or enclosure(s) within 1.0 foot above adjacent grade:  Non-engineered flood openings: 4 Engineered flood openings: 0                                                          |                                                     |  |  |  |  |
| d) Total net open area of non-engineered flood openings in A8.c: 960 sq. in.                                                                                                                                                                |                                                     |  |  |  |  |
| e) Total rated area of engineered flood openings in A8.c (attach documentation – see Instruction                                                                                                                                            | ons): 0 sq. ft.                                     |  |  |  |  |
| f) Sum of A8.d and A8.e rated area (if applicable – see Instructions): N/A sq. ft.                                                                                                                                                          |                                                     |  |  |  |  |
| A9. For a building with an attached garage:                                                                                                                                                                                                 |                                                     |  |  |  |  |
| a) Square footage of attached garage: N/A sq. ft.                                                                                                                                                                                           |                                                     |  |  |  |  |
| b) Is there at least one permanent flood opening on two different sides of the attached garage?                                                                                                                                             | Yes No No N/A                                       |  |  |  |  |
| c) Enter number of permanent flood openings in the attached garage within 1.0 foot above adjacent grade:  Non-engineered flood openings: N/A Engineered flood openings: N/A                                                                 |                                                     |  |  |  |  |
| d) Total net open area of non-engineered flood openings in A9.c: N/A sq. in.                                                                                                                                                                |                                                     |  |  |  |  |
| e) Total rated area of engineered flood openings in A9.c (attach documentation – see Instructions): N/A sq. ft.                                                                                                                             |                                                     |  |  |  |  |
| f) Sum of A9.d and A9.e rated area (if applicable – see Instructions): N/A sq. ft.                                                                                                                                                          |                                                     |  |  |  |  |
| SECTION B - FLOOD INSURANCE RATE MAP (FIRM) INFORMATION                                                                                                                                                                                     |                                                     |  |  |  |  |
| B1.a. NFIP Community Name: Pima County B1.b. NFIP Community Iden                                                                                                                                                                            | ntification Number: 040073                          |  |  |  |  |
| B2. County Name: Pima County B3. State: Arizona B4. Map/Panel No.:                                                                                                                                                                          | 04019C 2265 B5. Suffix: L                           |  |  |  |  |
| B6. FIRM Index Date: 09/28/2012 B7. FIRM Panel Effective/Revised Date: 06/16/20                                                                                                                                                             | 11                                                  |  |  |  |  |
| B8. Flood Zone(s): X B9. Base Flood Elevation(s) (BFE) (Zone AO, use E                                                                                                                                                                      | Base Flood Depth):100.5                             |  |  |  |  |
| B10. Indicate the source of the BFE data or Base Flood Depth entered in Item B9:  ☐ FIS ☐ FIRM ☒ Community Determined ☐ Other: Special Study #46 Sheet Flood Mapping                                                                        |                                                     |  |  |  |  |
| B11. Indicate elevation datum used for BFE in Item B9:   NGVD 1929  NAVD 1988  Other/                                                                                                                                                       | /Source: Highest Adjacent Natural Grade (=100.0 ft) |  |  |  |  |
| B12. Is the building located in a Coastal Barrier Resources System (CBRS) area or Otherwise Protected Area (OPA)?                                                                                                                           |                                                     |  |  |  |  |
| B13. Is the building located seaward of the Limit of Moderate Wave Action (LiMWA)?                                                                                                                                                          | No                                                  |  |  |  |  |