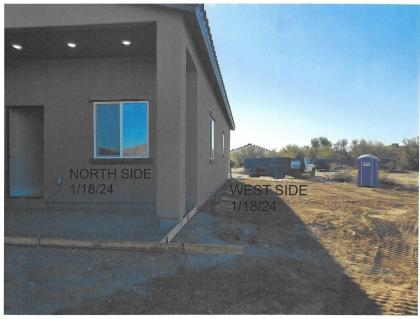

| SECTION A - PROPERTY INFORMATION                                                                                                                                                                                                           | FOR INSURANCE COMPANY USE                           |  |  |  |
|--------------------------------------------------------------------------------------------------------------------------------------------------------------------------------------------------------------------------------------------|-----------------------------------------------------|--|--|--|
| A1. Building Owner's Name: CFH Real Estate Enterprises, Inc., an Arizona Corporation                                                                                                                                                       | Policy Number:                                      |  |  |  |
| A2. Building Street Address (including Apt., Unit, Suite, and/or Bldg. No.) or P.O. Route and Box No.: 4967 S Sunset Bl                                                                                                                    | Company NAIC Number:                                |  |  |  |
| City: Tucson State: Arizona ZIP Code: 85757                                                                                                                                                                                                |                                                     |  |  |  |
| A3. Property Description (e.g., Lot and Block Numbers or Legal Description) and/or Tax Parcel Num Taxcode: 210-07-0610 Township 15S Range 12E Section 02 IRR PCL NW4 LOT                                                                   | nber:<br>1 .31 AC SEC 2-15-12                       |  |  |  |
| A4. Building Use (e.g., Residential, Non-Residential, Addition, Accessory, etc.): Residential: Single Family Residence                                                                                                                     |                                                     |  |  |  |
| A5. Latitude/Longitude: Lat. 32.161889 Long111.083533 Horizontal Datum: NAD 1927 NAD 1983 WGS 84                                                                                                                                           |                                                     |  |  |  |
| A6. Attach at least two and when possible four clear photographs (one for each side) of the building (see Form pages 7 and 8).  Pima County Regional Flood Control District requires four (4) photographs  A7. Building Diagram Number: 1B |                                                     |  |  |  |
| A8. For a building with a crawlspace or enclosure(s):                                                                                                                                                                                      |                                                     |  |  |  |
| a) Square footage of crawlspace or enclosure(s): NA sq. ft.                                                                                                                                                                                |                                                     |  |  |  |
| b) Is there at least one permanent flood opening on two different sides of each enclosed area?                                                                                                                                             | ☐ Yes ☒ No ☐ N/A                                    |  |  |  |
| c) Enter number of permanent flood openings in the crawlspace or enclosure(s) within 1.0 foot Non-engineered flood openings: NA Engineered flood openings: NA                                                                              | above adjacent grade:                               |  |  |  |
| d) Total net open area of non-engineered flood openings in A8.c: NA sq. in.                                                                                                                                                                |                                                     |  |  |  |
| e) Total rated area of engineered flood openings in A8.c (attach documentation – see Instructions): NA sq. ft.                                                                                                                             |                                                     |  |  |  |
| f) Sum of A8.d and A8.e rated area (if applicable – see Instructions): NA sq. ft.                                                                                                                                                          |                                                     |  |  |  |
| A9. For a building with an attached garage:                                                                                                                                                                                                |                                                     |  |  |  |
| a) Square footage of attached garage: 477 sq. ft.                                                                                                                                                                                          |                                                     |  |  |  |
| b) Is there at least one permanent flood opening on two different sides of the attached garage?   Yes   No  N/A                                                                                                                            |                                                     |  |  |  |
| c) Enter number of permanent flood openings in the attached garage within 1.0 foot above adjacent grade:  Non-engineered flood openings: 0 Engineered flood openings: 0                                                                    |                                                     |  |  |  |
| d) Total net open area of non-engineered flood openings in A9.c: 0 sq. in.                                                                                                                                                                 |                                                     |  |  |  |
| e) Total rated area of engineered flood openings in A9.c (attach documentation – see Instructions): 0 sq. ft.                                                                                                                              |                                                     |  |  |  |
| f) Sum of A9.d and A9.e rated area (if applicable – see Instructions): NA sq. ft.                                                                                                                                                          |                                                     |  |  |  |
| SECTION B - FLOOD INSURANCE RATE MAP (FIRM) INFOR                                                                                                                                                                                          | RMATION                                             |  |  |  |
| B1.a. NFIP Community Name: Pima County B1.b. NFIP Community Idea                                                                                                                                                                           | ntification Number: 040073                          |  |  |  |
| B2. County Name: Pima County B3. State: Arizona B4. Map/Panel No.:                                                                                                                                                                         | 04019C 2265 B5. Suffix: L                           |  |  |  |
| B6. FIRM Index Date: 09/28/2012 B7. FIRM Panel Effective/Revised Date: 06/16/20                                                                                                                                                            | 011                                                 |  |  |  |
| B8. Flood Zone(s): AO Depth 2 B9. Base Flood Elevation(s) (BFE) (Zone AO, use B                                                                                                                                                            | Base Flood Depth):                                  |  |  |  |
| B10. Indicate the source of the BFE data or Base Flood Depth entered in Item B9:  ☐ FIS ☐ FIRM ☐ Community Determined ☐ Other:                                                                                                             |                                                     |  |  |  |
| B11. Indicate elevation datum used for BFE in Item B9:   NGVD 1929  NAVD 1988  Other                                                                                                                                                       | /Source: Highest Adjacent Natural Grade (=100.0 ft) |  |  |  |
| B12. Is the building located in a Coastal Barrier Resources System (CBRS) area or Otherwise Prote Designation Date: N/A CBRS OPA                                                                                                           | ected Area (OPA)? Yes X No                          |  |  |  |
| B13. Is the building located seaward of the Limit of Moderate Wave Action (LiMWA)?                                                                                                                                                         | No                                                  |  |  |  |