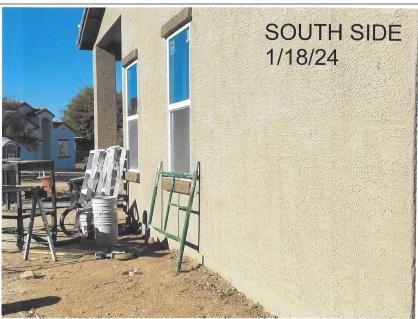

| SECTION A - PROPERTY INFORMATION                                                                                                                                                                                                           | FOR INSURANCE COMPANY USE                           |  |  |  |
|--------------------------------------------------------------------------------------------------------------------------------------------------------------------------------------------------------------------------------------------|-----------------------------------------------------|--|--|--|
| A1. Building Owner's Name: CFH Real Estate Enterprises, Inc., an Arizona Corporation                                                                                                                                                       | Policy Number:                                      |  |  |  |
| A2. Building Street Address (including Apt., Unit, Suite, and/or Bldg. No.) or P.O. Route and Box No.: 4967 S Sunset Bl                                                                                                                    | Company NAIC Number:                                |  |  |  |
| City: Tucson State: Arizona ZIP Code: 85757                                                                                                                                                                                                |                                                     |  |  |  |
| A3. Property Description (e.g., Lot and Block Numbers or Legal Description) and/or Tax Parcel Num Taxcode: 210-07-0610 Township 15S Range 12E Section 02 IRR PCL NW4 LOT                                                                   | nber:<br>1 .31 AC SEC 2-15-12                       |  |  |  |
| A4. Building Use (e.g., Residential, Non-Residential, Addition, Accessory, etc.): Residential: Single Family Residence                                                                                                                     |                                                     |  |  |  |
| A5. Latitude/Longitude: Lat. 32.161889 Long111.083533 Horizontal Datum: NAD 1927 NAD 1983 WGS 84                                                                                                                                           |                                                     |  |  |  |
| A6. Attach at least two and when possible four clear photographs (one for each side) of the building (see Form pages 7 and 8).  Pima County Regional Flood Control District requires four (4) photographs  A7. Building Diagram Number: 1B |                                                     |  |  |  |
| A8. For a building with a crawlspace or enclosure(s):                                                                                                                                                                                      |                                                     |  |  |  |
| a) Square footage of crawlspace or enclosure(s): NA sq. ft.                                                                                                                                                                                |                                                     |  |  |  |
| b) Is there at least one permanent flood opening on two different sides of each enclosed area?                                                                                                                                             | ☐ Yes ☒ No ☐ N/A                                    |  |  |  |
| c) Enter number of permanent flood openings in the crawlspace or enclosure(s) within 1.0 foot Non-engineered flood openings: NA Engineered flood openings: NA                                                                              | above adjacent grade:                               |  |  |  |
| d) Total net open area of non-engineered flood openings in A8.c: NA sq. in.                                                                                                                                                                |                                                     |  |  |  |
| e) Total rated area of engineered flood openings in A8.c (attach documentation – see Instructions): NA sq. ft.                                                                                                                             |                                                     |  |  |  |
| f) Sum of A8.d and A8.e rated area (if applicable – see Instructions): NA sq. ft.                                                                                                                                                          |                                                     |  |  |  |
| A9. For a building with an attached garage:                                                                                                                                                                                                |                                                     |  |  |  |
| a) Square footage of attached garage: 477 sq. ft.                                                                                                                                                                                          |                                                     |  |  |  |
| b) Is there at least one permanent flood opening on two different sides of the attached garage?   Yes   No  N/A                                                                                                                            |                                                     |  |  |  |
| c) Enter number of permanent flood openings in the attached garage within 1.0 foot above adjacent grade:  Non-engineered flood openings: 0 Engineered flood openings: 0                                                                    |                                                     |  |  |  |
| d) Total net open area of non-engineered flood openings in A9.c: 0 sq. in.                                                                                                                                                                 |                                                     |  |  |  |
| e) Total rated area of engineered flood openings in A9.c (attach documentation – see Instructions): 0 sq. ft.                                                                                                                              |                                                     |  |  |  |
| f) Sum of A9.d and A9.e rated area (if applicable – see Instructions): NA sq. ft.                                                                                                                                                          |                                                     |  |  |  |
| SECTION B - FLOOD INSURANCE RATE MAP (FIRM) INFOR                                                                                                                                                                                          | RMATION                                             |  |  |  |
| B1.a. NFIP Community Name: Pima County B1.b. NFIP Community Idea                                                                                                                                                                           | ntification Number: 040073                          |  |  |  |
| B2. County Name: Pima County B3. State: Arizona B4. Map/Panel No.:                                                                                                                                                                         | 04019C 2265 B5. Suffix: L                           |  |  |  |
| B6. FIRM Index Date: 09/28/2012 B7. FIRM Panel Effective/Revised Date: 06/16/20                                                                                                                                                            | 011                                                 |  |  |  |
| B8. Flood Zone(s): AO Depth 2 B9. Base Flood Elevation(s) (BFE) (Zone AO, use B                                                                                                                                                            | Base Flood Depth):                                  |  |  |  |
| B10. Indicate the source of the BFE data or Base Flood Depth entered in Item B9:  ☐ FIS ☐ FIRM ☐ Community Determined ☐ Other:                                                                                                             |                                                     |  |  |  |
| B11. Indicate elevation datum used for BFE in Item B9:   NGVD 1929  NAVD 1988  Other                                                                                                                                                       | /Source: Highest Adjacent Natural Grade (=100.0 ft) |  |  |  |
| B12. Is the building located in a Coastal Barrier Resources System (CBRS) area or Otherwise Prote Designation Date: N/A CBRS OPA                                                                                                           | ected Area (OPA)? Yes X No                          |  |  |  |
| B13. Is the building located seaward of the Limit of Moderate Wave Action (LiMWA)?                                                                                                                                                         | No                                                  |  |  |  |