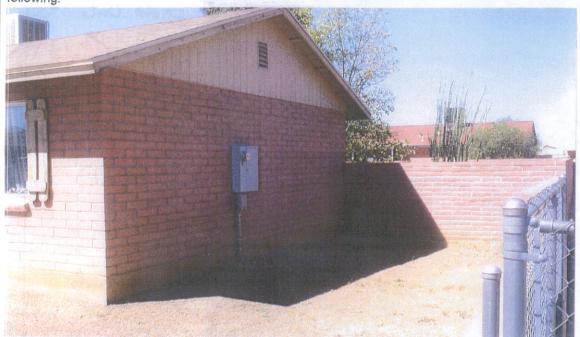

## **Building Photographs**(Four Color Photographs Required)

See Instructions for Item A6.

|                                  |               |    |                   | For Insurance Company Use: |
|----------------------------------|---------------|----|-------------------|----------------------------|
| Building Street Address (include | Policy Number |    |                   |                            |
| 6660 S DRAPER RD                 | 1.6 8.3 5     |    |                   |                            |
| City                             | State         | AZ | ZIP Code<br>85746 | Company NAIC Number        |

If using the Elevation Certificate to obtain NFIP flood insurance, affix at least Four building photographs below according to the instructions for Item A6. Identify all photographs with: date taken; "Front View" and "Rear View"; and, if required, "Right Side View" and "Left Side View." If submitting more photographs than will fit on this page, use the Continuation Page, following.

Photo date 9-11-09

Right Side (North)

Back (West) FPUP# 94-424E