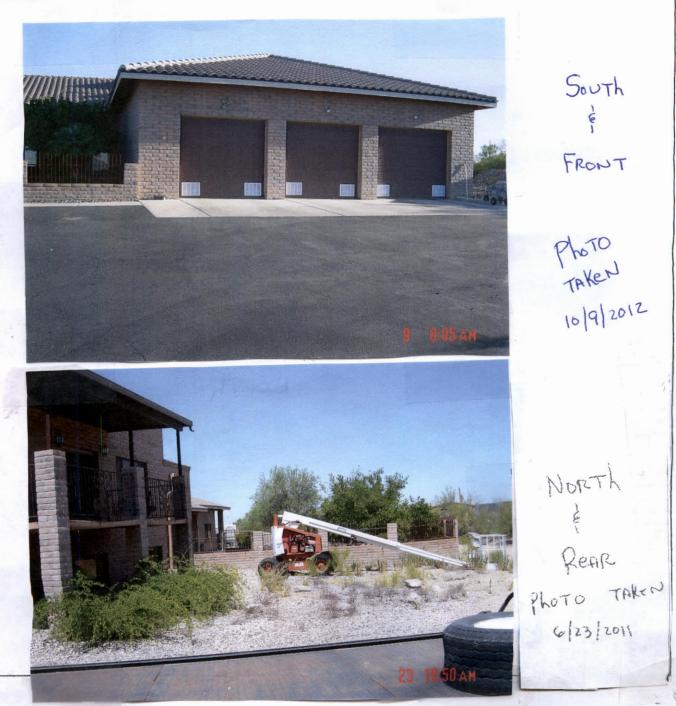

## **Building Photographs**

See Instructions for Item A6.

|                                    |                                           |                        | For Insurance Company Use |
|------------------------------------|-------------------------------------------|------------------------|---------------------------|
| Building Street Address (including | Apt., Unit, Suite, and/or Bldg. No.) or F | P.O. Route and Box No. | Policy Number             |
| City TUCSON                        | State AZ.                                 | ZIP Code<br>8574-2     | Company NAIC Number       |

If using the Elevation Certificate to obtain NFIP flood insurance, affix at least two building photographs below according to the instructions for Item A6. Identify all photographs with: date taken; "Front View" and "Rear View"; and, if required, "Right Side View" and "Left Side View." If submitting more photographs than will fit on this page, use the Continuation Page on the reverse.